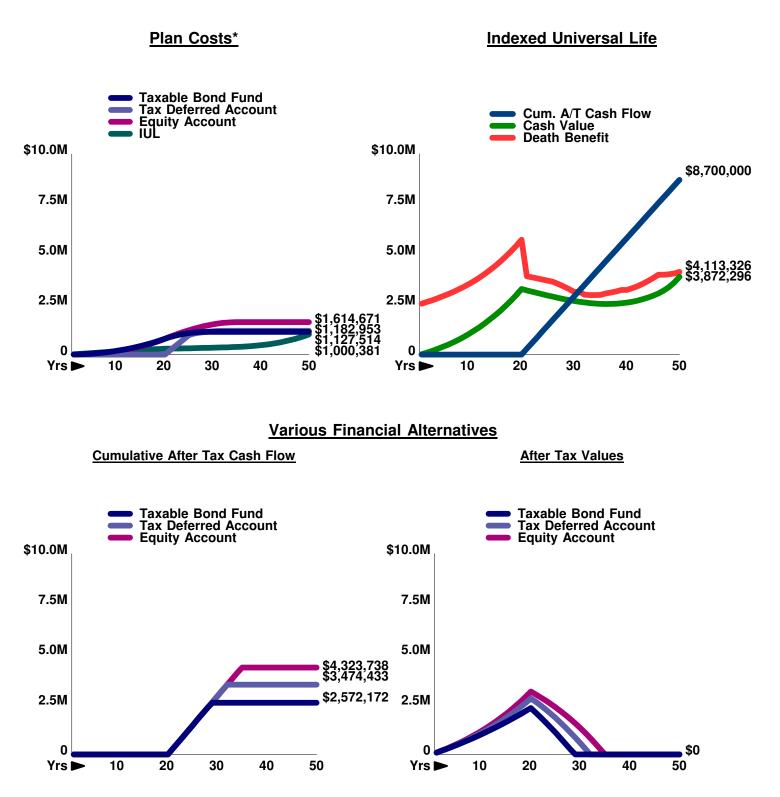

## Comparison of Values

|    |      | Taxable<br>Bond Fund<br>Yield<br>6.50% | Tax Deferre<br>Account<br>Yield<br>6.50%          | ed Equit<br>Accou<br>Grow<br>6.50% | nt Accou                                               | unt Divid<br>and Tax F  | Rate Tax                                         | ome<br>Rate I<br>00% | IUL<br>nterest Rate<br>6.50% |           | Initial<br>eath Benefit<br>2,455,685 |               |
|----|------|----------------------------------------|---------------------------------------------------|------------------------------------|--------------------------------------------------------|-------------------------|--------------------------------------------------|----------------------|------------------------------|-----------|--------------------------------------|---------------|
|    |      |                                        | After Tax                                         | Values of Ide                      | ntical Allocat                                         | ion to Various          | Financial Alte                                   | ernatives            |                              |           | IUL                                  |               |
|    | Male | (1)<br>Life<br>Insurance               | (2a)<br>After Tax<br>Cash Flow<br>from<br>Taxable | (2b)<br>Taxable                    | (3a)<br>After Tax<br>Cash Flow<br>from Tax<br>Deferred | (3b)<br>Tax<br>Deferred | (4a)<br>After Tax<br>Cash Flow<br>from<br>Equity | (4b)<br>Equity       | (5a<br>After<br>Polic<br>Loa | Гах<br>Су | (5b)<br>Year End<br>Cash             | (5c)<br>Death |
| Yr | Age  | Premium                                | Bond Fund                                         | Bond Fund                          | Account                                                | Account                 | Account                                          | Account              | Proce                        |           | Value*                               | Benefit       |
| 1  | 46   | 85,000                                 | 0                                                 | 87,410                             | 0                                                      | 88,315                  | 0                                                | 90,20                | 4                            | 0         | 12,599                               | 2,532,795     |
| 2  | 47   | 85,000                                 | 0                                                 | 177,298                            | 0                                                      | 180,160                 | 0                                                | 185,63               | 5                            | 0         | 95,882                               | 2,615,268     |
| 3  | 48   | 85,000                                 | 0                                                 | 269,734                            | 0                                                      | 275,766                 | 0                                                | 286,41               |                              | 0         | 184,065                              | 2,702,641     |
| 4  | 49   | 85,000                                 | 0                                                 | 364,790                            | 0                                                      | 375,376                 | 0                                                | 392,74               |                              | 0         | 278,222                              | 2,795,938     |
| 5  | 50   | 85,000                                 | 0                                                 | 462,542                            | 0                                                      | 479,250                 | 0                                                | 504,85               |                              |           | 378,753                              | 2,895,609     |
| 6  | 51   | 85,000                                 | 0                                                 | 563,065                            | 0                                                      | 587,666                 | 0                                                | 623,01               |                              |           | 486,091                              | 3,002,063     |
| 7  | 52   | 85,000                                 | 0                                                 | 666,437                            | 0                                                      | 700,920                 | 0                                                | 747,54               |                              |           | 600,648                              | 3,115,712     |
| 8  | 53   | 85,000                                 | 0                                                 | 772,741                            | 0                                                      | 819,325                 | 0                                                | 878,76               |                              | 0         | 732,100                              | 3,237,267     |
| 9  | 54   | 85,000                                 | 0                                                 | 882,058                            | 0                                                      | 943,216                 | 0                                                | 1,017,01             |                              | 0         | 872,196                              | 3,367,467     |
| 10 | 55   | 85,000                                 | 0                                                 | 994,474                            | 0                                                      | 1,072,950               | 0                                                | 1,162,67             | 8                            | 0         | 1,025,318                            | 3,510,693     |
|    |      |                                        |                                                   |                                    |                                                        |                         |                                                  |                      | _                            |           |                                      |               |
| 11 | 56   | 85,000                                 | 0                                                 | 1,110,077                          | 0                                                      | 1,208,907               | 0                                                | 1,316,14             |                              | 0         | 1,188,943                            | 3,664,421     |
| 12 | 57   | 85,000                                 | 0                                                 | 1,228,957                          | 0                                                      | 1,351,491               | 0                                                | 1,477,83             |                              | 0         | 1,363,891                            | 3,829,472     |
| 13 | 58   | 85,000                                 | 0                                                 | 1,351,208                          | 0                                                      | 1,501,133               | 0                                                | 1,648,18             |                              | 0         | 1,554,681                            | 4,010,366     |
| 14 | 59   | 85,000                                 | 0                                                 | 1,476,924                          | 0                                                      | 1,658,292               | 0                                                | 1,827,65             |                              | 0         | 1,749,098                            | 4,204,783     |
| 15 | 60   | 85,000                                 | 0                                                 | 1,606,205                          | 0                                                      | 1,823,456               | 0                                                | 2,016,73             |                              | 0         | 1,958,046                            | 4,413,731     |
| 16 | 61   | 85,000                                 | 0                                                 | 1,739,151                          | 0                                                      | 1,997,145               | 0                                                | 2,215,93             |                              | 0         | 2,182,614                            | 4,638,299     |
| 17 | 62   | 85,000                                 | 0                                                 | 1,875,865                          | 0                                                      | 2,179,915               | 0                                                | 2,425,80             |                              | 0         | 2,423,968                            | 4,879,653     |
| 18 | 63   | 85,000                                 | 0                                                 | 2,016,456                          | 0                                                      | 2,372,354               | 0                                                | 2,646,91             |                              | 0         | 2,683,364                            | 5,139,049     |
| 19 | 64   | 85,000                                 | 0                                                 | 2,161,032                          | 0                                                      | 2,575,092               | 0                                                | 2,879,86             |                              | 0         | 2,962,150                            | 5,417,835     |
| 20 | 65   | 85,000                                 | 0                                                 | 2,309,707                          | 0                                                      | 2,788,798               | 0                                                | 3,125,28             | 7                            | 0         | 3,261,775                            | 5,717,460     |
| 21 | 66   | 0                                      | 290,000                                           | 2,076,966                          | 290,000                                                | 2,617,020               | 290,000                                          | 2,985,85             | 6 290                        | .000      | 3,196,579                            | 3,896,794     |
| 22 | 67   | 0                                      | 290,000                                           | 1,837,626                          | 290,000                                                | 2,434,077               | 290,000                                          | 2,837,84             |                              | ,000,     | 3,131,740                            | 3,845,374     |
| 23 | 68   | 0                                      | 290,000                                           | 1,591,501                          | 290,000                                                | 2,239,242               | 290,000                                          | 2,681,19             |                              | ,000,     | 3,067,473                            | 3,792,407     |
| 24 | 69   | Ō                                      | 290,000                                           | 1,338,399                          | 290,000                                                | 2,031,742               | 290,000                                          | 2,515,69             |                              | ,000,     | 3,004,012                            | 3,737,808     |
| 25 | 70   | 0                                      | 290,000                                           | 1,078,121                          | 290,000                                                | 1,810,756               | 290,000                                          | 2,340,99             |                              | ,000,     | 2,941,608                            | 3,681,474     |
| 26 | 71   | 0                                      | 290,000                                           | 810,464                            | 290,000                                                | 1,580,065               | 290,000                                          | 2,156,66             |                              | ,000,     | 2,880,549                            | 3,623,309     |
| 27 | 72   | Ō                                      | 290,000                                           | 535,220                            | 290,000                                                | 1,340,378               | 290,000                                          | 1,962,22             |                              | ,000,     | 2,821,948                            | 3,511,102     |
| 28 | 73   | 0                                      | 290,000                                           | 252,172                            | 290,000                                                | 1,091,343               | 290,000                                          | 1,757,15             |                              | ,000,     | 2,766,490                            | 3,390,652     |
| 29 | 74   | 0                                      | 252,172                                           | 0                                  | 290,000                                                | 832,595                 | 290,000                                          | 1,540,88             |                              | ,000,     | 2,715,009                            | 3,261,543     |
| 30 | 75   | 0                                      | 0                                                 | 0                                  | 290,000                                                | 563,756                 | 290,000                                          | 1,312,81             |                              | ,000      | 2,668,513                            | 3,123,406     |
|    |      | 1,700,000                              | 2,572,172                                         |                                    | 2,900,000                                              |                         | 2,900,000                                        |                      | 2,900                        | ,000      |                                      |               |

## Comparison of Values

|                                                                                                                                                               | Taxable<br>Bond Fund<br>Yield<br>6.50%                                                    | Tax Deferred<br>Account<br>Yield<br>6.50%                      | Equit<br>Accou<br>Growt<br>6.50% | nt Accou<br>h Divide                                                                                         | nt Divid<br>nd Tax F                                                                              | Rate Tax                                                                                                                                | Rate Inter                                                                                                                                |                                                                                                                                                                                         | Initial<br>eath Benefit<br>2,455,685                                                                                                                                                                                                                             |                                                                                                                                                                                                                                                                  |
|---------------------------------------------------------------------------------------------------------------------------------------------------------------|-------------------------------------------------------------------------------------------|----------------------------------------------------------------|----------------------------------|--------------------------------------------------------------------------------------------------------------|---------------------------------------------------------------------------------------------------|-----------------------------------------------------------------------------------------------------------------------------------------|-------------------------------------------------------------------------------------------------------------------------------------------|-----------------------------------------------------------------------------------------------------------------------------------------------------------------------------------------|------------------------------------------------------------------------------------------------------------------------------------------------------------------------------------------------------------------------------------------------------------------|------------------------------------------------------------------------------------------------------------------------------------------------------------------------------------------------------------------------------------------------------------------|
|                                                                                                                                                               |                                                                                           | After Tax V                                                    | /alues of Ide                    | ntical Allocati                                                                                              | on to Various                                                                                     | Financial Alte                                                                                                                          | ernatives                                                                                                                                 |                                                                                                                                                                                         | IUL                                                                                                                                                                                                                                                              |                                                                                                                                                                                                                                                                  |
| Male<br>Yr Age<br>— —                                                                                                                                         | (1)<br>Life<br>Insurance<br>Premium                                                       | (2a)<br>After Tax<br>Cash Flow<br>from<br>Taxable<br>Bond Fund | (2b)<br>Taxable<br>Bond Fund     | (3a)<br>After Tax<br>Cash Flow<br>from Tax<br>Deferred<br>Account                                            | (3b)<br>Tax<br>Deferred<br>Account                                                                | (4a)<br>After Tax<br>Cash Flow<br>from<br>Equity<br>Account                                                                             | (4b)<br>Equity<br>Account                                                                                                                 | (5a)<br>After Tax<br>Policy<br>Loan<br>Proceeds                                                                                                                                         | (5b)<br>Year End<br>Cash<br>Value*                                                                                                                                                                                                                               | (5c)<br>Death<br>Benefit                                                                                                                                                                                                                                         |
| 31 76   32 77   33 78   34 79   35 80   36 81   37 82   38 83   39 84   40 85   41 86   42 87   43 88   44 89   45 90   46 91   47 92   48 93   49 94   50 95 |                                                                                           |                                                                |                                  | 290,000<br>284,433<br>0<br>0<br>0<br>0<br>0<br>0<br>0<br>0<br>0<br>0<br>0<br>0<br>0<br>0<br>0<br>0<br>0<br>0 | 284,433<br>0<br>0<br>0<br>0<br>0<br>0<br>0<br>0<br>0<br>0<br>0<br>0<br>0<br>0<br>0<br>0<br>0<br>0 | 290,000<br>290,000<br>290,000<br>263,738<br>0<br>0<br>0<br>0<br>0<br>0<br>0<br>0<br>0<br>0<br>0<br>0<br>0<br>0<br>0<br>0<br>0<br>0<br>0 | 1,072,306<br>818,676<br>551,213<br>269,165<br>0<br>0<br>0<br>0<br>0<br>0<br>0<br>0<br>0<br>0<br>0<br>0<br>0<br>0<br>0<br>0<br>0<br>0<br>0 | 290,000<br>290,000<br>290,000<br>290,000<br>290,000<br>290,000<br>290,000<br>290,000<br>290,000<br>290,000<br>290,000<br>290,000<br>290,000<br>290,000<br>290,000<br>290,000<br>290,000 | 2,628,221<br>2,593,166<br>2,564,003<br>2,541,419<br>2,526,149<br>2,518,936<br>2,520,404<br>2,531,287<br>2,552,316<br>2,584,223<br>2,627,644<br>2,683,407<br>2,752,156<br>2,834,279<br>2,930,223<br>3,040,390<br>3,181,360<br>3,360,015<br>3,586,192<br>3,872,296 | 3,123,406<br>2,975,930<br>2,965,162<br>2,961,883<br>2,966,879<br>3,039,844<br>3,086,167<br>3,144,889<br>3,216,863<br>3,216,863<br>3,302,852<br>3,403,820<br>3,520,543<br>3,653,536<br>3,803,379<br>3,970,612<br>3,974,485<br>3,994,324<br>4,037,462<br>4,113,326 |
|                                                                                                                                                               | 1,700,000                                                                                 | 2,572,172                                                      |                                  | 3,474,433                                                                                                    |                                                                                                   |                                                                                                                                         |                                                                                                                                           | <b>8,700,000</b><br>eports for year-<br>Account; Portfo                                                                                                                                 |                                                                                                                                                                                                                                                                  |                                                                                                                                                                                                                                                                  |
| harges or m<br>This illustra<br>ontinue in a                                                                                                                  | Deferred Accou<br>arket rate adjust<br>tion assumes<br>Il years. This is<br>s favorable T | ments, if any.<br>the nonguara<br>not likely, and              | anteed val<br>d actual res       | ues shown<br>ults may be                                                                                     |                                                                                                   | A Tax D<br>Manageme<br>TBF = 1.00                                                                                                       | eferred Accou                                                                                                                             | unt<br>ed in columns<br>%                                                                                                                                                               |                                                                                                                                                                                                                                                                  |                                                                                                                                                                                                                                                                  |

## Comparison of Plan Costs

|          |             | Taxable<br>Bond Fund<br>Yield<br>6.50% | Tax Defe<br>Accou<br>Yielo<br>6.509                     | int Acc<br>d Gro                                      | uity Equ<br>count Acco<br>pwth Divic<br>50% 2.00           | ount Divide<br>lend Tax R                                | Rate Tax F                                           | Rate Intere                                        | IUL<br>est Rate<br>50%                    |                                         |
|----------|-------------|----------------------------------------|---------------------------------------------------------|-------------------------------------------------------|------------------------------------------------------------|----------------------------------------------------------|------------------------------------------------------|----------------------------------------------------|-------------------------------------------|-----------------------------------------|
|          |             |                                        |                                                         |                                                       | IUL <sup>4</sup>                                           | ķ                                                        |                                                      |                                                    |                                           |                                         |
| Year     | Male<br>Age | (1)<br>Premium                         | (2)<br>Taxable<br>Bond Fund<br>Total<br>Annual<br>Costs | (3)<br>Taxable<br>Bond Fund<br>Cum.<br>Total<br>Costs | (4)<br>Tax Deferred<br>Account<br>Total<br>Annual<br>Costs | (5)<br>Tax Deferred<br>Account<br>Cum.<br>Total<br>Costs | (6)<br>Equity<br>Account<br>Total<br>Annual<br>Costs | (7)<br>Equity<br>Account<br>Cum.<br>Total<br>Costs | (8)<br>Policy<br>Total<br>Annual<br>Costs | (9)<br>Policy<br>Cum.<br>Total<br>Costs |
| 1        | 46          | 85,000                                 | 3,115                                                   | 3,115                                                 | 0                                                          | 0                                                        | 2,012                                                | 2,012                                              | 13,465                                    | 13,465                                  |
| 2        | 47          | 85,000                                 | 6,319                                                   | 9,434                                                 | 0                                                          | 0                                                        | 4,442                                                | 6,454                                              | 13,851                                    | 27,316                                  |
| 3        | 48          | 85,000                                 | 9,613                                                   | 19,047                                                | 0                                                          | 0                                                        | 7,192                                                | 13,646                                             | 15,067                                    | 42,383                                  |
| 4        | 49          | 85,000                                 | 13,001                                                  | 32,048                                                | 0                                                          | 0                                                        | 10,204                                               | 23,850                                             | 15,650                                    | 58,033                                  |
| 5        | 50          | 85,000                                 | 16,485                                                  | 48,533                                                | 0<br>0                                                     | 0<br>0                                                   | 13,448                                               | 37,298                                             | 16,226                                    | 74,259                                  |
| 6<br>7   | 51<br>52    | 85,000<br>85,000                       | 20,067<br>23,752                                        | 68,600<br>92,352                                      | 0                                                          | 0                                                        | 16,907<br>20,578                                     | 54,205<br>74,783                                   | 16,869<br>17,600                          | 91,128<br>108,728                       |
| 8        | 52          | 85,000                                 | 27,540                                                  | 119,892                                               | 0                                                          | 0                                                        | 20,578                                               | 99,246                                             |                                           | 126,895                                 |
| 9        | 53<br>54    | 85,000                                 | 31,436                                                  | 151,328                                               | 0                                                          | 0                                                        | 28,563                                               | 127,809                                            | , ,                                       | 145,486                                 |
| 10       | 55          | 85,000                                 | 35,443                                                  | 186,771                                               | 0                                                          | 0                                                        | 32,890                                               | 160,699                                            |                                           | 161,024                                 |
| 11       | 56          | 85,000                                 | 39,562                                                  | 226,333                                               | 0                                                          | 0                                                        | 37,451                                               | 198,150                                            | 15,734                                    | 176,758                                 |
| 12       | 57          | 85,000                                 | 43,800                                                  | 270,133                                               | 0                                                          | 0                                                        | 42,260                                               | 240,410                                            |                                           | 192,654                                 |
| 13       | 58          | 85,000                                 | 48,157                                                  | 318,290                                               | 0                                                          | 0                                                        | 47,327                                               | 287,737                                            |                                           | 205,180                                 |
| 14       | 59          | 85,000                                 | 52,637                                                  | 370,927                                               | 0                                                          | 0                                                        | 52,667                                               | 340,404                                            |                                           | 217,706                                 |
| 15       | 60          | 85,000                                 | 57,244                                                  | 428,171                                               | 0                                                          | 0                                                        | 58,291                                               | 398,695                                            |                                           | 230,232                                 |
| 16       | 61          | 85,000                                 | 61,982                                                  | 490,153                                               | 0                                                          | 0                                                        | 64,218                                               | 462,913                                            |                                           | 242,758                                 |
| 17       | 62          | 85,000                                 | 66,855                                                  | 557,008                                               | 0                                                          | 0                                                        | 70,463                                               | 533,376                                            |                                           | 255,284                                 |
| 18       | 63          | 85,000                                 | 71,866                                                  | 628,874                                               | 0                                                          | 0                                                        | 77,042                                               | 610,418                                            | 12,526                                    | 267,810                                 |
| 19       | 64          | 85,000                                 | 77,019                                                  | 705,893                                               | 0                                                          | 0                                                        | 83,974                                               | 694,392                                            |                                           | 280,336                                 |
| 20       | 65          | 85,000                                 | 82,317                                                  | 788,210                                               | 0                                                          | 0                                                        | 91,276                                               | 785,668                                            | 12,526                                    | 292,862                                 |
| 21       | 66          | 0                                      | 74,022                                                  | 862,232                                               | 193,333                                                    | 193,333                                                  | 93,397                                               | 879,065                                            | 2,655                                     | 295,517                                 |
| 22       | 67          | 0                                      | 65,492                                                  | 927,724                                               | 193,333                                                    | 386,666                                                  | 89,946                                               | 969,011                                            | 3,104                                     | 298,621                                 |
| 23       | 68          | 0                                      | 56,720                                                  | 984,444                                               | 193,333                                                    | 579,999                                                  | 85,804                                               | 1,054,815                                          | - / -                                     | 302,268                                 |
| 24       | 69          | 0                                      | 47,700                                                  | 1,032,144                                             | 193,333                                                    | 773,332                                                  | 81,150                                               | 1,135,965                                          |                                           | 306,561                                 |
| 25       | 70          | 0                                      | 38,423                                                  | 1,070,567                                             | 193,333                                                    | 966,665                                                  | 76,081                                               | 1,212,046                                          |                                           | 311,618                                 |
| 26       | 71          | 0                                      | 28,884                                                  | 1,099,451                                             | 73,837                                                     | 1,040,502                                                | 70,643                                               | 1,282,689                                          | 5,938                                     | 317,556                                 |
| 27       | 72<br>72    | 0                                      | 19,075                                                  | 1,118,526                                             | 39,540                                                     | 1,080,042                                                | 64,857<br>58 707                                     | 1,347,546                                          | 6,179                                     | 323,735                                 |
| 28       | 73<br>74    | 0                                      | 8,988                                                   | 1,127,514                                             | 33,541                                                     | 1,113,583                                                | 58,727<br>52,246                                     | 1,406,273                                          | 6,285                                     | 330,020                                 |
| 29<br>30 | 74<br>75    | 0<br>0                                 | 0<br>0                                                  | 1,127,514<br>1,127,514                                | 27,310<br>20,835                                           | 1,140,893<br>1,161,728                                   | 52,246<br>45,401                                     | 1,458,519<br>1,503,920                             | 6,185<br>5,788                            | 336,205<br>341,993                      |
|          |             | 1,700,000                              | 1,127,514                                               |                                                       | 1,161,728                                                  |                                                          | 1,503,920                                            |                                                    | 341,993                                   |                                         |

| 30 Year Su | immary |
|------------|--------|
|------------|--------|

|                                                                    | Cumulative<br>Plan Costs |                                                  | Living<br>Value | Death<br>Benefit |
|--------------------------------------------------------------------|--------------------------|--------------------------------------------------|-----------------|------------------|
| Taxable Bond Fund<br>Tax Deferred Account<br>Equity Account<br>IUL | 1,161,728<br>1,503,920   | 2,572,172<br>2,900,000<br>2,900,000<br>2,900,000 | , ,             | , ,              |

## Comparison of Plan Costs

| $\begin{array}{ c c c c c c c c c c c c c c c c c c c$                                                                                                                                                                                                                                                                                                                                                                                                                                                                                                                                                                                                                                                                                                                                                                                                                                                      |      | Tax<br>Bond<br>Yi<br>6.5 |         | Tax Defe<br>Accou<br>Yielo<br>6.509 | int Acc<br>d Gro             | uity Equ<br>count Acco<br>pwth Divic<br>50% 2.00 | ount Divide<br>lend Tax F       | Rate Tax F                 | Rate Inter                | IUL<br>rest Rate<br>5.50% |                |
|-------------------------------------------------------------------------------------------------------------------------------------------------------------------------------------------------------------------------------------------------------------------------------------------------------------------------------------------------------------------------------------------------------------------------------------------------------------------------------------------------------------------------------------------------------------------------------------------------------------------------------------------------------------------------------------------------------------------------------------------------------------------------------------------------------------------------------------------------------------------------------------------------------------|------|--------------------------|---------|-------------------------------------|------------------------------|--------------------------------------------------|---------------------------------|----------------------------|---------------------------|---------------------------|----------------|
| Male   Premium   Taxable<br>Bond Fund<br>Total<br>Annual<br>Costs   Tax Deferred<br>Cum.<br>Total<br>Costs   Tax Deferred<br>Account<br>Total<br>Costs   Tax Deferred<br>Account<br>Total<br>Costs   Equity<br>Account<br>Total<br>Costs   Equity<br>Account<br>Total<br>Costs   Policy<br>Total<br>Annual<br>Costs   Policy<br>Total<br>Costs   Policy<br>Total<br>Annual<br>Costs     31   76   0   1,127,514   14,108   1,175,836   38,180   1,542,100   4,979   346,972     32   77   0   0   1,127,514   7,117   1,182,953   30,562   1,572,662   5,971   352,943     33   78   0   0   1,127,514   0   1,182,953   1,699,244   8,573   366,672     35   80   0   0   1,127,514   0   1,182,953   0   1,614,671   10,337   379,009     36   81   0   0   1,127,514   0   1,182,953   0   1,614,671   14,863   406,211     38   30   0   1,127,514   0   1,182,953   0   1,614,671   22,300     39   84 |      |                          |         |                                     |                              | Various Financ                                   | ial Alternatives                | i                          |                           | IU                        | L*             |
| $\begin{array}{c c c c c c c c c c c c c c c c c c c $                                                                                                                                                                                                                                                                                                                                                                                                                                                                                                                                                                                                                                                                                                                                                                                                                                                      |      | Male                     | (1)     | Taxable<br>Bond Fund<br>Total       | Taxable<br>Bond Fund<br>Cum. | Tax Deferred<br>Account<br>Total                 | Tax Deferred<br>Account<br>Cum. | Equity<br>Account<br>Total | Equity<br>Account<br>Cum. | Policy<br>Total           | Policy<br>Cum. |
| $\begin{array}{cccccccccccccccccccccccccccccccccccc$                                                                                                                                                                                                                                                                                                                                                                                                                                                                                                                                                                                                                                                                                                                                                                                                                                                        | Year | Age                      | Premium | Costs                               |                              | Costs                                            | Costs                           | Costs                      | Costs                     | Costs                     | Costs          |
| $\begin{array}{cccccccccccccccccccccccccccccccccccc$                                                                                                                                                                                                                                                                                                                                                                                                                                                                                                                                                                                                                                                                                                                                                                                                                                                        |      | 70                       |         |                                     |                              | 14 100                                           | 1 175 000                       | 00.100                     | 1 540 100                 | 4.070                     | 046.070        |
| $\begin{array}{cccccccccccccccccccccccccccccccccccc$                                                                                                                                                                                                                                                                                                                                                                                                                                                                                                                                                                                                                                                                                                                                                                                                                                                        |      |                          |         | -                                   |                              | ,                                                |                                 |                            |                           |                           |                |
| $\begin{array}{cccccccccccccccccccccccccccccccccccc$                                                                                                                                                                                                                                                                                                                                                                                                                                                                                                                                                                                                                                                                                                                                                                                                                                                        | -    |                          | -       | -                                   |                              |                                                  |                                 |                            |                           |                           |                |
| $\begin{array}{cccccccccccccccccccccccccccccccccccc$                                                                                                                                                                                                                                                                                                                                                                                                                                                                                                                                                                                                                                                                                                                                                                                                                                                        |      |                          | -       | -                                   |                              | -                                                |                                 | ,                          |                           |                           | · ·            |
| $\begin{array}{cccccccccccccccccccccccccccccccccccc$                                                                                                                                                                                                                                                                                                                                                                                                                                                                                                                                                                                                                                                                                                                                                                                                                                                        |      |                          | -       | -                                   |                              | -                                                |                                 |                            |                           |                           | _ ,            |
| $\begin{array}{cccccccccccccccccccccccccccccccccccc$                                                                                                                                                                                                                                                                                                                                                                                                                                                                                                                                                                                                                                                                                                                                                                                                                                                        |      |                          | -       | -                                   |                              | -                                                |                                 |                            |                           |                           |                |
| $\begin{array}{cccccccccccccccccccccccccccccccccccc$                                                                                                                                                                                                                                                                                                                                                                                                                                                                                                                                                                                                                                                                                                                                                                                                                                                        |      | -                        | -       | -                                   |                              | -                                                |                                 | -                          |                           |                           |                |
| $\begin{array}{cccccccccccccccccccccccccccccccccccc$                                                                                                                                                                                                                                                                                                                                                                                                                                                                                                                                                                                                                                                                                                                                                                                                                                                        | -    |                          | -       | -                                   |                              | -                                                |                                 | -                          |                           | ,                         | - /            |
| 40 85 0 0 1,127,514 0 1,182,953 0 1,614,671 23,590 466,981   41 86 0 0 1,127,514 0 1,182,953 0 1,614,671 27,090 494,071   42 87 0 0 1,127,514 0 1,182,953 0 1,614,671 32,090 526,161   43 88 0 0 1,127,514 0 1,182,953 0 1,614,671 32,090 526,161   43 88 0 0 1,127,514 0 1,182,953 0 1,614,671 37,090 563,251   44 89 0 0 1,127,514 0 1,182,953 0 1,614,671 43,090 606,341   45 90 0 0 1,127,514 0 1,182,953 0 1,614,671 49,090 655,431   46 91 0 0 1,127,514 0 1,182,953 0 1,614,671 62,090 773,611   47 92 0 0 1                                                                                                                                                                                                                                                                                                                                                                                         |      |                          | -       | -                                   |                              | -                                                |                                 | -                          |                           |                           |                |
| $\begin{array}{cccccccccccccccccccccccccccccccccccc$                                                                                                                                                                                                                                                                                                                                                                                                                                                                                                                                                                                                                                                                                                                                                                                                                                                        |      | -                        |         | -                                   |                              | -                                                |                                 | -                          |                           |                           |                |
| $\begin{array}{cccccccccccccccccccccccccccccccccccc$                                                                                                                                                                                                                                                                                                                                                                                                                                                                                                                                                                                                                                                                                                                                                                                                                                                        | 41   | 86                       | 0       | 0                                   | 1,127,514                    | 0                                                | 1,182,953                       | 0                          | 1,614,671                 | 27,090                    | 494,071        |
| 4388001,127,51401,182,95301,614,67137,090563,2514489001,127,51401,182,95301,614,67143,090606,3414590001,127,51401,182,95301,614,67149,090655,4314691001,127,51401,182,95301,614,67156,090711,5214792001,127,51401,182,95301,614,67162,090773,6114893001,127,51401,182,95301,614,67168,090841,7014994001,127,51401,182,95301,614,67175,090916,791                                                                                                                                                                                                                                                                                                                                                                                                                                                                                                                                                            |      |                          |         | 0                                   |                              | 0                                                |                                 | Ō                          |                           |                           | - /            |
| 4590001,127,51401,182,95301,614,67149,090655,4314691001,127,51401,182,95301,614,67156,090711,5214792001,127,51401,182,95301,614,67162,090773,6114893001,127,51401,182,95301,614,67168,090841,7014994001,127,51401,182,95301,614,67175,090916,791                                                                                                                                                                                                                                                                                                                                                                                                                                                                                                                                                                                                                                                            | 43   | 88                       |         | 0                                   | 1,127,514                    | 0                                                |                                 | 0                          | 1,614,671                 |                           |                |
| 4691001,127,51401,182,95301,614,67156,090711,5214792001,127,51401,182,95301,614,67162,090773,6114893001,127,51401,182,95301,614,67168,090841,7014994001,127,51401,182,95301,614,67175,090916,791                                                                                                                                                                                                                                                                                                                                                                                                                                                                                                                                                                                                                                                                                                            | 44   | 89                       | 0       | 0                                   |                              | 0                                                |                                 | 0                          |                           |                           |                |
| 4792001,127,51401,182,95301,614,67162,090773,6114893001,127,51401,182,95301,614,67168,090841,7014994001,127,51401,182,95301,614,67175,090916,791                                                                                                                                                                                                                                                                                                                                                                                                                                                                                                                                                                                                                                                                                                                                                            | 45   | 90                       | 0       | 0                                   |                              | 0                                                |                                 | 0                          | 1,614,671                 |                           |                |
| 48   93   0   0   1,127,514   0   1,182,953   0   1,614,671   68,090   841,701     49   94   0   0   1,127,514   0   1,182,953   0   1,614,671   68,090   841,701     49   94   0   0   1,127,514   0   1,182,953   0   1,614,671   75,090   916,791                                                                                                                                                                                                                                                                                                                                                                                                                                                                                                                                                                                                                                                        | 46   | 91                       | 0       | 0                                   | 1,127,514                    | 0                                                | 1,182,953                       | 0                          | 1,614,671                 |                           | 711,521        |
| 49 94 0 0 <b>1,127,51</b> 4 0 <b>1,182,953</b> 0 <b>1,614,671</b> 75,090 <b>916</b> ,791                                                                                                                                                                                                                                                                                                                                                                                                                                                                                                                                                                                                                                                                                                                                                                                                                    | 47   | -                        | 0       | 0                                   | 1,127,514                    | 0                                                | 1,182,953                       | 0                          | 1,614,671                 | 62,090                    | 773,611        |
|                                                                                                                                                                                                                                                                                                                                                                                                                                                                                                                                                                                                                                                                                                                                                                                                                                                                                                             | 48   | 93                       | 0       | 0                                   | 1,127,514                    | 0                                                | 1,182,953                       | 0                          | 1,614,671                 | 68,090                    |                |
| 50   95   0   0   1,127,514   0   1,182,953   0   1,614,671   83,590   1,000,381                                                                                                                                                                                                                                                                                                                                                                                                                                                                                                                                                                                                                                                                                                                                                                                                                            |      |                          |         | 0                                   |                              |                                                  |                                 | 0                          |                           | ,                         |                |
|                                                                                                                                                                                                                                                                                                                                                                                                                                                                                                                                                                                                                                                                                                                                                                                                                                                                                                             | 50   | 95                       | 0       | 0                                   | 1,127,514                    | 0                                                | 1,182,953                       | 0                          | 1,614,671                 | 83,590                    | 1,000,381      |

1,700,000

1,127,514

1,182,953

1,614,671

1,000,381

50 Year Summary

|                                              |                      | Cumulative<br>Plan Costs |           | Living<br>Value | Death<br>Benefit |
|----------------------------------------------|----------------------|--------------------------|-----------|-----------------|------------------|
|                                              | Taxable Bond Fund    | 1,127,514                | 2,572,172 | 0               | 0                |
|                                              | Tax Deferred Account | 1,182,953                | 3,474,433 | 0               | 0                |
|                                              | Equity Account       | 1,614,671                | 4,323,738 | 0               | 0                |
| *See accompanying proposal from Sample Life. | IUL                  | 1,000,381                | 8,700,000 | 3,872,296       | 4,113,326        |

#### 50 Year Comparison of Cumulative Plan Costs

\*The Comparison of Plan Costs graphic above compares the management fees and/or taxes of each investment alternative to the mortality charges, policy expenses and income taxes (if applicable) associated with the life insurance policy.

#### 50 Year Analysis of Cumulative Plan Costs

\*The Comparison of Plan Costs graphic above compares the management fees and/or taxes of each investment alternative to the mortality charges, policy expenses and income taxes (if applicable) associated with the life insurance policy.