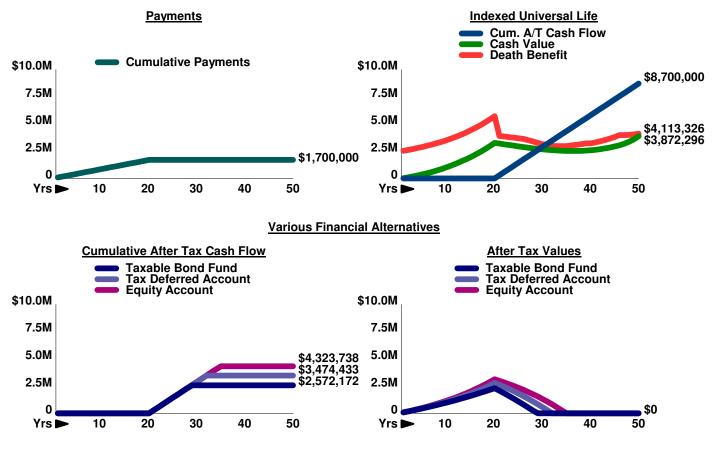

## Comparison of Values

|    |      | Taxable<br>Bond Fund<br>Yield<br>6.50% | Tax Deferre<br>Account<br>Yield<br>6.50%          | ed Equit<br>Accou<br>Grow<br>6.50% | nt Accou                                               | unt Divid<br>and Tax F  | Rate Tax                                         | ome<br>Rate I<br>00% | IUL<br>nterest Rate<br>6.50% |           | Initial<br>eath Benefit<br>2,455,685 |               |
|----|------|----------------------------------------|---------------------------------------------------|------------------------------------|--------------------------------------------------------|-------------------------|--------------------------------------------------|----------------------|------------------------------|-----------|--------------------------------------|---------------|
|    |      |                                        | After Tax                                         | Values of Ide                      | ntical Allocat                                         | ion to Various          | Financial Alte                                   | ernatives            |                              |           | IUL                                  |               |
|    | Male | (1)<br>Life<br>Insurance               | (2a)<br>After Tax<br>Cash Flow<br>from<br>Taxable | (2b)<br>Taxable                    | (3a)<br>After Tax<br>Cash Flow<br>from Tax<br>Deferred | (3b)<br>Tax<br>Deferred | (4a)<br>After Tax<br>Cash Flow<br>from<br>Equity | (4b)<br>Equity       | (5a<br>After<br>Polic<br>Loa | Гах<br>Су | (5b)<br>Year End<br>Cash             | (5c)<br>Death |
| Yr | Age  | Premium                                | Bond Fund                                         | Bond Fund                          | Account                                                | Account                 | Account                                          | Account              | Proce                        |           | Value*                               | Benefit       |
| 1  | 46   | 85,000                                 | 0                                                 | 87,410                             | 0                                                      | 88,315                  | 0                                                | 90,20                | 4                            | 0         | 12,599                               | 2,532,795     |
| 2  | 47   | 85,000                                 | 0                                                 | 177,298                            | 0                                                      | 180,160                 | 0                                                | 185,63               | 5                            | 0         | 95,882                               | 2,615,268     |
| 3  | 48   | 85,000                                 | 0                                                 | 269,734                            | 0                                                      | 275,766                 | 0                                                | 286,41               |                              | 0         | 184,065                              | 2,702,641     |
| 4  | 49   | 85,000                                 | 0                                                 | 364,790                            | 0                                                      | 375,376                 | 0                                                | 392,74               |                              | 0         | 278,222                              | 2,795,938     |
| 5  | 50   | 85,000                                 | 0                                                 | 462,542                            | 0                                                      | 479,250                 | 0                                                | 504,85               |                              |           | 378,753                              | 2,895,609     |
| 6  | 51   | 85,000                                 | 0                                                 | 563,065                            | 0                                                      | 587,666                 | 0                                                | 623,01               |                              |           | 486,091                              | 3,002,063     |
| 7  | 52   | 85,000                                 | 0                                                 | 666,437                            | 0                                                      | 700,920                 | 0                                                | 747,54               |                              |           | 600,648                              | 3,115,712     |
| 8  | 53   | 85,000                                 | 0                                                 | 772,741                            | 0                                                      | 819,325                 | 0                                                | 878,76               |                              | 0         | 732,100                              | 3,237,267     |
| 9  | 54   | 85,000                                 | 0                                                 | 882,058                            | 0                                                      | 943,216                 | 0                                                | 1,017,01             |                              | 0         | 872,196                              | 3,367,467     |
| 10 | 55   | 85,000                                 | 0                                                 | 994,474                            | 0                                                      | 1,072,950               | 0                                                | 1,162,67             | 8                            | 0         | 1,025,318                            | 3,510,693     |
|    |      |                                        |                                                   |                                    |                                                        |                         |                                                  |                      | _                            |           |                                      |               |
| 11 | 56   | 85,000                                 | 0                                                 | 1,110,077                          | 0                                                      | 1,208,907               | 0                                                | 1,316,14             |                              | 0         | 1,188,943                            | 3,664,421     |
| 12 | 57   | 85,000                                 | 0                                                 | 1,228,957                          | 0                                                      | 1,351,491               | 0                                                | 1,477,83             |                              | 0         | 1,363,891                            | 3,829,472     |
| 13 | 58   | 85,000                                 | 0                                                 | 1,351,208                          | 0                                                      | 1,501,133               | 0                                                | 1,648,18             |                              | 0         | 1,554,681                            | 4,010,366     |
| 14 | 59   | 85,000                                 | 0                                                 | 1,476,924                          | 0                                                      | 1,658,292               | 0                                                | 1,827,65             |                              | 0         | 1,749,098                            | 4,204,783     |
| 15 | 60   | 85,000                                 | 0                                                 | 1,606,205                          | 0                                                      | 1,823,456               | 0                                                | 2,016,73             |                              | 0         | 1,958,046                            | 4,413,731     |
| 16 | 61   | 85,000                                 | 0                                                 | 1,739,151                          | 0                                                      | 1,997,145               | 0                                                | 2,215,93             |                              | 0         | 2,182,614                            | 4,638,299     |
| 17 | 62   | 85,000                                 | 0                                                 | 1,875,865                          | 0                                                      | 2,179,915               | 0                                                | 2,425,80             |                              | 0         | 2,423,968                            | 4,879,653     |
| 18 | 63   | 85,000                                 | 0                                                 | 2,016,456                          | 0                                                      | 2,372,354               | 0                                                | 2,646,91             |                              | 0         | 2,683,364                            | 5,139,049     |
| 19 | 64   | 85,000                                 | 0                                                 | 2,161,032                          | 0                                                      | 2,575,092               | 0                                                | 2,879,86             |                              | 0         | 2,962,150                            | 5,417,835     |
| 20 | 65   | 85,000                                 | 0                                                 | 2,309,707                          | 0                                                      | 2,788,798               | 0                                                | 3,125,28             | 7                            | 0         | 3,261,775                            | 5,717,460     |
| 21 | 66   | 0                                      | 290,000                                           | 2,076,966                          | 290,000                                                | 2,617,020               | 290,000                                          | 2,985,85             | 6 290                        | .000      | 3,196,579                            | 3,896,794     |
| 22 | 67   | 0                                      | 290,000                                           | 1,837,626                          | 290,000                                                | 2,434,077               | 290,000                                          | 2,837,84             |                              | ,000,     | 3,131,740                            | 3,845,374     |
| 23 | 68   | 0                                      | 290,000                                           | 1,591,501                          | 290,000                                                | 2,239,242               | 290,000                                          | 2,681,19             |                              | ,000,     | 3,067,473                            | 3,792,407     |
| 24 | 69   | Ō                                      | 290,000                                           | 1,338,399                          | 290,000                                                | 2,031,742               | 290,000                                          | 2,515,69             |                              | ,000,     | 3,004,012                            | 3,737,808     |
| 25 | 70   | 0                                      | 290,000                                           | 1,078,121                          | 290,000                                                | 1,810,756               | 290,000                                          | 2,340,99             |                              | ,000,     | 2,941,608                            | 3,681,474     |
| 26 | 71   | 0                                      | 290,000                                           | 810,464                            | 290,000                                                | 1,580,065               | 290,000                                          | 2,156,66             |                              | ,000,     | 2,880,549                            | 3,623,309     |
| 27 | 72   | Ō                                      | 290,000                                           | 535,220                            | 290,000                                                | 1,340,378               | 290,000                                          | 1,962,22             |                              | ,000,     | 2,821,948                            | 3,511,102     |
| 28 | 73   | 0                                      | 290,000                                           | 252,172                            | 290,000                                                | 1,091,343               | 290,000                                          | 1,757,15             |                              | ,000,     | 2,766,490                            | 3,390,652     |
| 29 | 74   | 0                                      | 252,172                                           | 0                                  | 290,000                                                | 832,595                 | 290,000                                          | 1,540,88             |                              | ,000,     | 2,715,009                            | 3,261,543     |
| 30 | 75   | 0                                      | 0                                                 | 0                                  | 290,000                                                | 563,756                 | 290,000                                          | 1,312,81             |                              | ,000      | 2,668,513                            | 3,123,406     |
|    |      | 1,700,000                              | 2,572,172                                         |                                    | 2,900,000                                              |                         | 2,900,000                                        |                      | 2,900                        | ,000      |                                      |               |

## Comparison of Values

|                                                                                                                                                               | Taxable<br>Bond Fund<br>Yield<br>6.50%                                                    | Tax Deferred<br>Account<br>Yield<br>6.50%                      | Equit<br>Accou<br>Growt<br>6.50% | nt Accou<br>h Divide                                                                                         | nt Divid<br>nd Tax F                                                                              | Rate Tax                                                                                                                                | Rate Inter                                                                                                                                |                                                                                                                                                                                         | Initial<br>eath Benefit<br>2,455,685                                                                                                                                                                                                                             |                                                                                                                                                                                                                                                                  |
|---------------------------------------------------------------------------------------------------------------------------------------------------------------|-------------------------------------------------------------------------------------------|----------------------------------------------------------------|----------------------------------|--------------------------------------------------------------------------------------------------------------|---------------------------------------------------------------------------------------------------|-----------------------------------------------------------------------------------------------------------------------------------------|-------------------------------------------------------------------------------------------------------------------------------------------|-----------------------------------------------------------------------------------------------------------------------------------------------------------------------------------------|------------------------------------------------------------------------------------------------------------------------------------------------------------------------------------------------------------------------------------------------------------------|------------------------------------------------------------------------------------------------------------------------------------------------------------------------------------------------------------------------------------------------------------------|
|                                                                                                                                                               |                                                                                           | After Tax V                                                    | /alues of Ide                    | ntical Allocati                                                                                              | on to Various                                                                                     | Financial Alte                                                                                                                          | ernatives                                                                                                                                 |                                                                                                                                                                                         | IUL                                                                                                                                                                                                                                                              |                                                                                                                                                                                                                                                                  |
| Male<br>Yr Age<br>— —                                                                                                                                         | (1)<br>Life<br>Insurance<br>Premium                                                       | (2a)<br>After Tax<br>Cash Flow<br>from<br>Taxable<br>Bond Fund | (2b)<br>Taxable<br>Bond Fund     | (3a)<br>After Tax<br>Cash Flow<br>from Tax<br>Deferred<br>Account                                            | (3b)<br>Tax<br>Deferred<br>Account                                                                | (4a)<br>After Tax<br>Cash Flow<br>from<br>Equity<br>Account                                                                             | (4b)<br>Equity<br>Account                                                                                                                 | (5a)<br>After Tax<br>Policy<br>Loan<br>Proceeds                                                                                                                                         | (5b)<br>Year End<br>Cash<br>Value*                                                                                                                                                                                                                               | (5c)<br>Death<br>Benefit                                                                                                                                                                                                                                         |
| 31 76   32 77   33 78   34 79   35 80   36 81   37 82   38 83   39 84   40 85   41 86   42 87   43 88   44 89   45 90   46 91   47 92   48 93   49 94   50 95 |                                                                                           |                                                                |                                  | 290,000<br>284,433<br>0<br>0<br>0<br>0<br>0<br>0<br>0<br>0<br>0<br>0<br>0<br>0<br>0<br>0<br>0<br>0<br>0<br>0 | 284,433<br>0<br>0<br>0<br>0<br>0<br>0<br>0<br>0<br>0<br>0<br>0<br>0<br>0<br>0<br>0<br>0<br>0<br>0 | 290,000<br>290,000<br>290,000<br>263,738<br>0<br>0<br>0<br>0<br>0<br>0<br>0<br>0<br>0<br>0<br>0<br>0<br>0<br>0<br>0<br>0<br>0<br>0<br>0 | 1,072,306<br>818,676<br>551,213<br>269,165<br>0<br>0<br>0<br>0<br>0<br>0<br>0<br>0<br>0<br>0<br>0<br>0<br>0<br>0<br>0<br>0<br>0<br>0<br>0 | 290,000<br>290,000<br>290,000<br>290,000<br>290,000<br>290,000<br>290,000<br>290,000<br>290,000<br>290,000<br>290,000<br>290,000<br>290,000<br>290,000<br>290,000<br>290,000<br>290,000 | 2,628,221<br>2,593,166<br>2,564,003<br>2,541,419<br>2,526,149<br>2,518,936<br>2,520,404<br>2,531,287<br>2,552,316<br>2,584,223<br>2,627,644<br>2,683,407<br>2,752,156<br>2,834,279<br>2,930,223<br>3,040,390<br>3,181,360<br>3,360,015<br>3,586,192<br>3,872,296 | 3,123,406<br>2,975,930<br>2,965,162<br>2,961,883<br>2,966,879<br>3,039,844<br>3,086,167<br>3,144,889<br>3,216,863<br>3,216,863<br>3,302,852<br>3,403,820<br>3,520,543<br>3,653,536<br>3,803,379<br>3,970,612<br>3,974,485<br>3,994,324<br>4,037,462<br>4,113,326 |
|                                                                                                                                                               | 1,700,000                                                                                 | 2,572,172                                                      |                                  | 3,474,433                                                                                                    |                                                                                                   |                                                                                                                                         |                                                                                                                                           | <b>8,700,000</b><br>eports for year-<br>Account; Portfo                                                                                                                                 |                                                                                                                                                                                                                                                                  |                                                                                                                                                                                                                                                                  |
| harges or m<br>This illustra<br>ontinue in a                                                                                                                  | Deferred Accou<br>arket rate adjust<br>tion assumes<br>Il years. This is<br>s favorable T | ments, if any.<br>the nonguara<br>not likely, and              | anteed val<br>d actual res       | ues shown<br>ults may be                                                                                     |                                                                                                   | A Tax D<br>Manageme<br>TBF = 1.00                                                                                                       | eferred Accou                                                                                                                             | unt<br>ed in columns<br>%                                                                                                                                                               |                                                                                                                                                                                                                                                                  |                                                                                                                                                                                                                                                                  |

| 30 Year Su | immary |
|------------|--------|
|------------|--------|

|                                                                    | Cumulative<br>Plan Costs |                                                  | Living<br>Value | Death<br>Benefit |
|--------------------------------------------------------------------|--------------------------|--------------------------------------------------|-----------------|------------------|
| Taxable Bond Fund<br>Tax Deferred Account<br>Equity Account<br>IUL | 1,161,728<br>1,503,920   | 2,572,172<br>2,900,000<br>2,900,000<br>2,900,000 | , ,             | , ,              |

1,700,000

1,127,514

1,182,953

1,614,671

1,000,381

50 Year Summary

|                                              |                      | Cumulative<br>Plan Costs |           | Living<br>Value | Death<br>Benefit |
|----------------------------------------------|----------------------|--------------------------|-----------|-----------------|------------------|
|                                              | Taxable Bond Fund    | 1,127,514                | 2,572,172 | 0               | 0                |
|                                              | Tax Deferred Account | 1,182,953                | 3,474,433 | 0               | 0                |
|                                              | Equity Account       | 1,614,671                | 4,323,738 | 0               | 0                |
| *See accompanying proposal from Sample Life. | IUL                  | 1,000,381                | 8,700,000 | 3,872,296       | 4,113,326        |