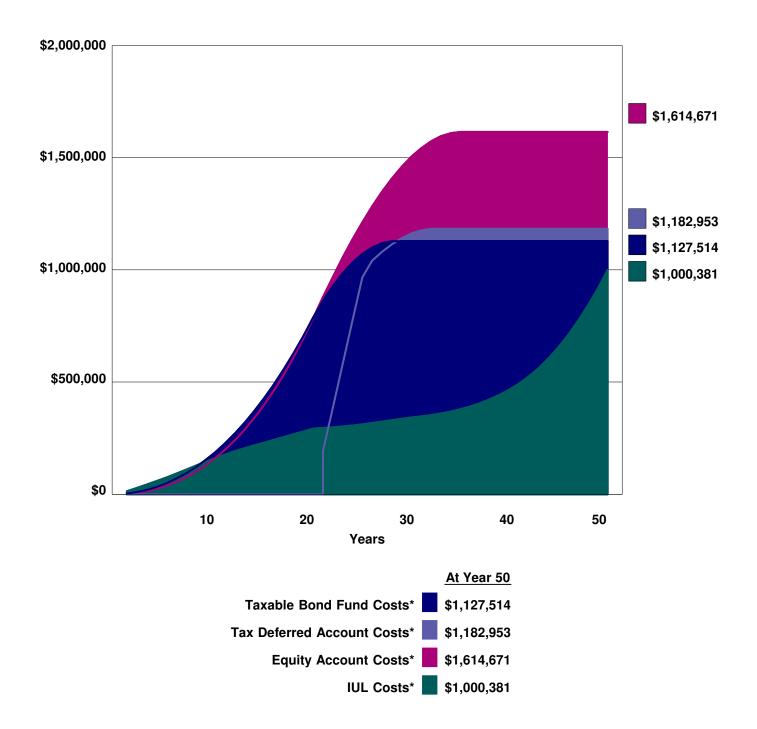

## Comparison of Plan Costs

|          |             | Taxable<br>Bond Fund<br>Yield<br>6.50% | Tax Defe<br>Accou<br>Yielo<br>6.509                     | int Acc<br>d Gro                                      | uity Equ<br>count Acco<br>pwth Divic<br>50% 2.00           | ount Divide<br>lend Tax R                                | Rate Tax F                                           | Rate Intere                                        | IUL<br>est Rate<br>50%                    |                                         |
|----------|-------------|----------------------------------------|---------------------------------------------------------|-------------------------------------------------------|------------------------------------------------------------|----------------------------------------------------------|------------------------------------------------------|----------------------------------------------------|-------------------------------------------|-----------------------------------------|
|          |             |                                        |                                                         |                                                       | IUL <sup>4</sup>                                           | ķ                                                        |                                                      |                                                    |                                           |                                         |
| Year     | Male<br>Age | (1)<br>Premium                         | (2)<br>Taxable<br>Bond Fund<br>Total<br>Annual<br>Costs | (3)<br>Taxable<br>Bond Fund<br>Cum.<br>Total<br>Costs | (4)<br>Tax Deferred<br>Account<br>Total<br>Annual<br>Costs | (5)<br>Tax Deferred<br>Account<br>Cum.<br>Total<br>Costs | (6)<br>Equity<br>Account<br>Total<br>Annual<br>Costs | (7)<br>Equity<br>Account<br>Cum.<br>Total<br>Costs | (8)<br>Policy<br>Total<br>Annual<br>Costs | (9)<br>Policy<br>Cum.<br>Total<br>Costs |
| 1        | 46          | 85,000                                 | 3,115                                                   | 3,115                                                 | 0                                                          | 0                                                        | 2,012                                                | 2,012                                              | 13,465                                    | 13,465                                  |
| 2        | 47          | 85,000                                 | 6,319                                                   | 9,434                                                 | 0                                                          | 0                                                        | 4,442                                                | 6,454                                              | 13,851                                    | 27,316                                  |
| 3        | 48          | 85,000                                 | 9,613                                                   | 19,047                                                | 0                                                          | 0                                                        | 7,192                                                | 13,646                                             | 15,067                                    | 42,383                                  |
| 4        | 49          | 85,000                                 | 13,001                                                  | 32,048                                                | 0                                                          | 0                                                        | 10,204                                               | 23,850                                             | 15,650                                    | 58,033                                  |
| 5        | 50          | 85,000                                 | 16,485                                                  | 48,533                                                | 0<br>0                                                     | 0<br>0                                                   | 13,448                                               | 37,298                                             | 16,226                                    | 74,259                                  |
| 6<br>7   | 51<br>52    | 85,000<br>85,000                       | 20,067<br>23,752                                        | 68,600<br>92,352                                      | 0                                                          | 0                                                        | 16,907<br>20,578                                     | 54,205<br>74,783                                   | 16,869<br>17,600                          | 91,128<br>108,728                       |
| 8        | 52          | 85,000                                 | 27,540                                                  | 119,892                                               | 0                                                          | 0                                                        | 20,578                                               | 99,246                                             |                                           | 126,895                                 |
| 9        | 53<br>54    | 85,000                                 | 31,436                                                  | 151,328                                               | 0                                                          | 0                                                        | 28,563                                               | 127,809                                            | , ,                                       | 145,486                                 |
| 10       | 55          | 85,000                                 | 35,443                                                  | 186,771                                               | 0                                                          | 0                                                        | 32,890                                               | 160,699                                            |                                           | 161,024                                 |
| 11       | 56          | 85,000                                 | 39,562                                                  | 226,333                                               | 0                                                          | 0                                                        | 37,451                                               | 198,150                                            | 15,734                                    | 176,758                                 |
| 12       | 57          | 85,000                                 | 43,800                                                  | 270,133                                               | 0                                                          | 0                                                        | 42,260                                               | 240,410                                            |                                           | 192,654                                 |
| 13       | 58          | 85,000                                 | 48,157                                                  | 318,290                                               | 0                                                          | 0                                                        | 47,327                                               | 287,737                                            |                                           | 205,180                                 |
| 14       | 59          | 85,000                                 | 52,637                                                  | 370,927                                               | 0                                                          | 0                                                        | 52,667                                               | 340,404                                            |                                           | 217,706                                 |
| 15       | 60          | 85,000                                 | 57,244                                                  | 428,171                                               | 0                                                          | 0                                                        | 58,291                                               | 398,695                                            |                                           | 230,232                                 |
| 16       | 61          | 85,000                                 | 61,982                                                  | 490,153                                               | 0                                                          | 0                                                        | 64,218                                               | 462,913                                            |                                           | 242,758                                 |
| 17       | 62          | 85,000                                 | 66,855                                                  | 557,008                                               | 0                                                          | 0                                                        | 70,463                                               | 533,376                                            |                                           | 255,284                                 |
| 18       | 63          | 85,000                                 | 71,866                                                  | 628,874                                               | 0                                                          | 0                                                        | 77,042                                               | 610,418                                            | 12,526                                    | 267,810                                 |
| 19       | 64          | 85,000                                 | 77,019                                                  | 705,893                                               | 0                                                          | 0                                                        | 83,974                                               | 694,392                                            |                                           | 280,336                                 |
| 20       | 65          | 85,000                                 | 82,317                                                  | 788,210                                               | 0                                                          | 0                                                        | 91,276                                               | 785,668                                            | 12,526                                    | 292,862                                 |
| 21       | 66          | 0                                      | 74,022                                                  | 862,232                                               | 193,333                                                    | 193,333                                                  | 93,397                                               | 879,065                                            | 2,655                                     | 295,517                                 |
| 22       | 67          | 0                                      | 65,492                                                  | 927,724                                               | 193,333                                                    | 386,666                                                  | 89,946                                               | 969,011                                            | 3,104                                     | 298,621                                 |
| 23       | 68          | 0                                      | 56,720                                                  | 984,444                                               | 193,333                                                    | 579,999                                                  | 85,804                                               | 1,054,815                                          | - / -                                     | 302,268                                 |
| 24       | 69          | 0                                      | 47,700                                                  | 1,032,144                                             | 193,333                                                    | 773,332                                                  | 81,150                                               | 1,135,965                                          |                                           | 306,561                                 |
| 25       | 70          | 0                                      | 38,423                                                  | 1,070,567                                             | 193,333                                                    | 966,665                                                  | 76,081                                               | 1,212,046                                          |                                           | 311,618                                 |
| 26       | 71          | 0                                      | 28,884                                                  | 1,099,451                                             | 73,837                                                     | 1,040,502                                                | 70,643                                               | 1,282,689                                          | 5,938                                     | 317,556                                 |
| 27       | 72<br>72    | 0                                      | 19,075                                                  | 1,118,526                                             | 39,540                                                     | 1,080,042                                                | 64,857<br>58 707                                     | 1,347,546                                          | 6,179                                     | 323,735                                 |
| 28       | 73<br>74    | 0                                      | 8,988                                                   | 1,127,514                                             | 33,541                                                     | 1,113,583                                                | 58,727<br>52,246                                     | 1,406,273                                          | 6,285                                     | 330,020                                 |
| 29<br>30 | 74<br>75    | 0<br>0                                 | 0<br>0                                                  | 1,127,514<br>1,127,514                                | 27,310<br>20,835                                           | 1,140,893<br>1,161,728                                   | 52,246<br>45,401                                     | 1,458,519<br>1,503,920                             | 6,185<br>5,788                            | 336,205<br>341,993                      |
|          |             | 1,700,000                              | 1,127,514                                               |                                                       | 1,161,728                                                  |                                                          | 1,503,920                                            |                                                    | 341,993                                   |                                         |

## Comparison of Plan Costs

| $\begin{array}{ c c c c c c c c c c c c c c c c c c c$                                                                                                                                                                                                                                                                                                                                                                                                                                                                                                                                                                                                                                                                                                                                                                                                                                                      |      | Tax<br>Bond<br>Yi<br>6.5 |         | Tax Defe<br>Accou<br>Yielo<br>6.509 | int Acc<br>d Gro             | uity Equ<br>count Acco<br>pwth Divic<br>50% 2.00 | ount Divide<br>lend Tax F       | Rate Tax F                 | Rate Inter                | IUL<br>rest Rate<br>5.50% |                |
|-------------------------------------------------------------------------------------------------------------------------------------------------------------------------------------------------------------------------------------------------------------------------------------------------------------------------------------------------------------------------------------------------------------------------------------------------------------------------------------------------------------------------------------------------------------------------------------------------------------------------------------------------------------------------------------------------------------------------------------------------------------------------------------------------------------------------------------------------------------------------------------------------------------|------|--------------------------|---------|-------------------------------------|------------------------------|--------------------------------------------------|---------------------------------|----------------------------|---------------------------|---------------------------|----------------|
| Male   Premium   Taxable<br>Bond Fund<br>Total<br>Annual<br>Costs   Tax Deferred<br>Cum.<br>Total<br>Costs   Tax Deferred<br>Account<br>Total<br>Costs   Tax Deferred<br>Account<br>Total<br>Costs   Equity<br>Account<br>Total<br>Costs   Equity<br>Account<br>Total<br>Costs   Policy<br>Total<br>Annual<br>Costs   Policy<br>Total<br>Costs   Policy<br>Total<br>Annual<br>Costs     31   76   0   1,127,514   14,108   1,175,836   38,180   1,542,100   4,979   346,972     32   77   0   0   1,127,514   7,117   1,182,953   30,562   1,572,662   5,971   352,943     33   78   0   0   1,127,514   0   1,182,953   1,699,244   8,573   366,672     35   80   0   0   1,127,514   0   1,182,953   0   1,614,671   10,337   379,009     36   81   0   0   1,127,514   0   1,182,953   0   1,614,671   14,863   406,211     38   30   0   1,127,514   0   1,182,953   0   1,614,671   22,300     39   84 |      |                          |         |                                     |                              | Various Financ                                   | ial Alternatives                | i                          |                           | IU                        | L*             |
| $\begin{array}{c c c c c c c c c c c c c c c c c c c $                                                                                                                                                                                                                                                                                                                                                                                                                                                                                                                                                                                                                                                                                                                                                                                                                                                      |      | Male                     | (1)     | Taxable<br>Bond Fund<br>Total       | Taxable<br>Bond Fund<br>Cum. | Tax Deferred<br>Account<br>Total                 | Tax Deferred<br>Account<br>Cum. | Equity<br>Account<br>Total | Equity<br>Account<br>Cum. | Policy<br>Total           | Policy<br>Cum. |
| $\begin{array}{cccccccccccccccccccccccccccccccccccc$                                                                                                                                                                                                                                                                                                                                                                                                                                                                                                                                                                                                                                                                                                                                                                                                                                                        | Year | Age                      | Premium | Costs                               |                              | Costs                                            | Costs                           | Costs                      | Costs                     | Costs                     | Costs          |
| $\begin{array}{cccccccccccccccccccccccccccccccccccc$                                                                                                                                                                                                                                                                                                                                                                                                                                                                                                                                                                                                                                                                                                                                                                                                                                                        |      | 70                       |         |                                     |                              | 14 100                                           | 1 175 000                       | 00.100                     | 1 540 100                 | 4.070                     | 046.070        |
| $\begin{array}{cccccccccccccccccccccccccccccccccccc$                                                                                                                                                                                                                                                                                                                                                                                                                                                                                                                                                                                                                                                                                                                                                                                                                                                        |      |                          |         | -                                   |                              | ,                                                |                                 |                            |                           |                           |                |
| $\begin{array}{cccccccccccccccccccccccccccccccccccc$                                                                                                                                                                                                                                                                                                                                                                                                                                                                                                                                                                                                                                                                                                                                                                                                                                                        | -    |                          | -       | -                                   |                              |                                                  |                                 |                            |                           |                           |                |
| $\begin{array}{cccccccccccccccccccccccccccccccccccc$                                                                                                                                                                                                                                                                                                                                                                                                                                                                                                                                                                                                                                                                                                                                                                                                                                                        |      |                          | -       | -                                   |                              | -                                                |                                 | ,                          |                           |                           | · ·            |
| $\begin{array}{cccccccccccccccccccccccccccccccccccc$                                                                                                                                                                                                                                                                                                                                                                                                                                                                                                                                                                                                                                                                                                                                                                                                                                                        |      |                          | -       | -                                   |                              | -                                                |                                 |                            |                           |                           | _ ,            |
| $\begin{array}{cccccccccccccccccccccccccccccccccccc$                                                                                                                                                                                                                                                                                                                                                                                                                                                                                                                                                                                                                                                                                                                                                                                                                                                        |      |                          | -       | -                                   |                              | -                                                |                                 |                            |                           |                           |                |
| $\begin{array}{cccccccccccccccccccccccccccccccccccc$                                                                                                                                                                                                                                                                                                                                                                                                                                                                                                                                                                                                                                                                                                                                                                                                                                                        |      | -                        | -       | -                                   |                              | -                                                |                                 | -                          |                           |                           |                |
| $\begin{array}{cccccccccccccccccccccccccccccccccccc$                                                                                                                                                                                                                                                                                                                                                                                                                                                                                                                                                                                                                                                                                                                                                                                                                                                        | -    |                          | -       | -                                   |                              | -                                                |                                 | -                          |                           | ,                         | - /            |
| 40 85 0 0 1,127,514 0 1,182,953 0 1,614,671 23,590 466,981   41 86 0 0 1,127,514 0 1,182,953 0 1,614,671 27,090 494,071   42 87 0 0 1,127,514 0 1,182,953 0 1,614,671 32,090 526,161   43 88 0 0 1,127,514 0 1,182,953 0 1,614,671 32,090 526,161   43 88 0 0 1,127,514 0 1,182,953 0 1,614,671 37,090 563,251   44 89 0 0 1,127,514 0 1,182,953 0 1,614,671 43,090 606,341   45 90 0 0 1,127,514 0 1,182,953 0 1,614,671 49,090 655,431   46 91 0 0 1,127,514 0 1,182,953 0 1,614,671 62,090 773,611   47 92 0 0 1                                                                                                                                                                                                                                                                                                                                                                                         |      |                          | -       | -                                   |                              | -                                                |                                 | -                          |                           |                           |                |
| $\begin{array}{cccccccccccccccccccccccccccccccccccc$                                                                                                                                                                                                                                                                                                                                                                                                                                                                                                                                                                                                                                                                                                                                                                                                                                                        |      | -                        |         | -                                   |                              | -                                                |                                 | -                          |                           |                           |                |
| $\begin{array}{cccccccccccccccccccccccccccccccccccc$                                                                                                                                                                                                                                                                                                                                                                                                                                                                                                                                                                                                                                                                                                                                                                                                                                                        | 41   | 86                       | 0       | 0                                   | 1,127,514                    | 0                                                | 1,182,953                       | 0                          | 1,614,671                 | 27,090                    | 494,071        |
| 4388001,127,51401,182,95301,614,67137,090563,2514489001,127,51401,182,95301,614,67143,090606,3414590001,127,51401,182,95301,614,67149,090655,4314691001,127,51401,182,95301,614,67156,090711,5214792001,127,51401,182,95301,614,67162,090773,6114893001,127,51401,182,95301,614,67168,090841,7014994001,127,51401,182,95301,614,67175,090916,791                                                                                                                                                                                                                                                                                                                                                                                                                                                                                                                                                            |      |                          |         | 0                                   |                              | 0                                                |                                 | Ō                          |                           |                           | - /            |
| 4590001,127,51401,182,95301,614,67149,090655,4314691001,127,51401,182,95301,614,67156,090711,5214792001,127,51401,182,95301,614,67162,090773,6114893001,127,51401,182,95301,614,67168,090841,7014994001,127,51401,182,95301,614,67175,090916,791                                                                                                                                                                                                                                                                                                                                                                                                                                                                                                                                                                                                                                                            | 43   | 88                       |         | 0                                   | 1,127,514                    | 0                                                |                                 | 0                          | 1,614,671                 |                           |                |
| 4691001,127,51401,182,95301,614,67156,090711,5214792001,127,51401,182,95301,614,67162,090773,6114893001,127,51401,182,95301,614,67168,090841,7014994001,127,51401,182,95301,614,67175,090916,791                                                                                                                                                                                                                                                                                                                                                                                                                                                                                                                                                                                                                                                                                                            | 44   | 89                       | 0       | 0                                   |                              | 0                                                |                                 | 0                          |                           |                           |                |
| 4792001,127,51401,182,95301,614,67162,090773,6114893001,127,51401,182,95301,614,67168,090841,7014994001,127,51401,182,95301,614,67175,090916,791                                                                                                                                                                                                                                                                                                                                                                                                                                                                                                                                                                                                                                                                                                                                                            | 45   | 90                       | 0       | 0                                   |                              | 0                                                |                                 | 0                          | 1,614,671                 |                           |                |
| 48   93   0   0   1,127,514   0   1,182,953   0   1,614,671   68,090   841,701     49   94   0   0   1,127,514   0   1,182,953   0   1,614,671   68,090   841,701     49   94   0   0   1,127,514   0   1,182,953   0   1,614,671   75,090   916,791                                                                                                                                                                                                                                                                                                                                                                                                                                                                                                                                                                                                                                                        | 46   | 91                       | 0       | 0                                   | 1,127,514                    | 0                                                | 1,182,953                       | 0                          | 1,614,671                 |                           | 711,521        |
| 49 94 0 0 <b>1,127,51</b> 4 0 <b>1,182,953</b> 0 <b>1,614,671</b> 75,090 <b>916</b> ,791                                                                                                                                                                                                                                                                                                                                                                                                                                                                                                                                                                                                                                                                                                                                                                                                                    | 47   | -                        | 0       | 0                                   | 1,127,514                    | 0                                                | 1,182,953                       | 0                          | 1,614,671                 | 62,090                    | 773,611        |
|                                                                                                                                                                                                                                                                                                                                                                                                                                                                                                                                                                                                                                                                                                                                                                                                                                                                                                             | 48   | 93                       | 0       | 0                                   | 1,127,514                    | 0                                                | 1,182,953                       | 0                          | 1,614,671                 | 68,090                    |                |
| 50   95   0   0   1,127,514   0   1,182,953   0   1,614,671   83,590   1,000,381                                                                                                                                                                                                                                                                                                                                                                                                                                                                                                                                                                                                                                                                                                                                                                                                                            |      |                          |         | 0                                   |                              |                                                  |                                 | 0                          |                           | ,                         |                |
|                                                                                                                                                                                                                                                                                                                                                                                                                                                                                                                                                                                                                                                                                                                                                                                                                                                                                                             | 50   | 95                       | 0       | 0                                   | 1,127,514                    | 0                                                | 1,182,953                       | 0                          | 1,614,671                 | 83,590                    | 1,000,381      |

1,700,000

1,127,514

1,182,953

1,614,671

1,000,381

50 Year Summary

|                                              |                      | Cumulative<br>Plan Costs |           | Living<br>Value | Death<br>Benefit |
|----------------------------------------------|----------------------|--------------------------|-----------|-----------------|------------------|
|                                              | Taxable Bond Fund    | 1,127,514                | 2,572,172 | 0               | 0                |
|                                              | Tax Deferred Account | 1,182,953                | 3,474,433 | 0               | 0                |
|                                              | Equity Account       | 1,614,671                | 4,323,738 | 0               | 0                |
| *See accompanying proposal from Sample Life. | IUL                  | 1,000,381                | 8,700,000 | 3,872,296       | 4,113,326        |

#### 50 Year Comparison of Cumulative Plan Costs

\*The Comparison of Plan Costs graphic above compares the management fees and/or taxes of each investment alternative to the mortality charges, policy expenses and income taxes (if applicable) associated with the life insurance policy.

#### 50 Year Analysis of Cumulative Plan Costs

\*The Comparison of Plan Costs graphic above compares the management fees and/or taxes of each investment alternative to the mortality charges, policy expenses and income taxes (if applicable) associated with the life insurance policy.