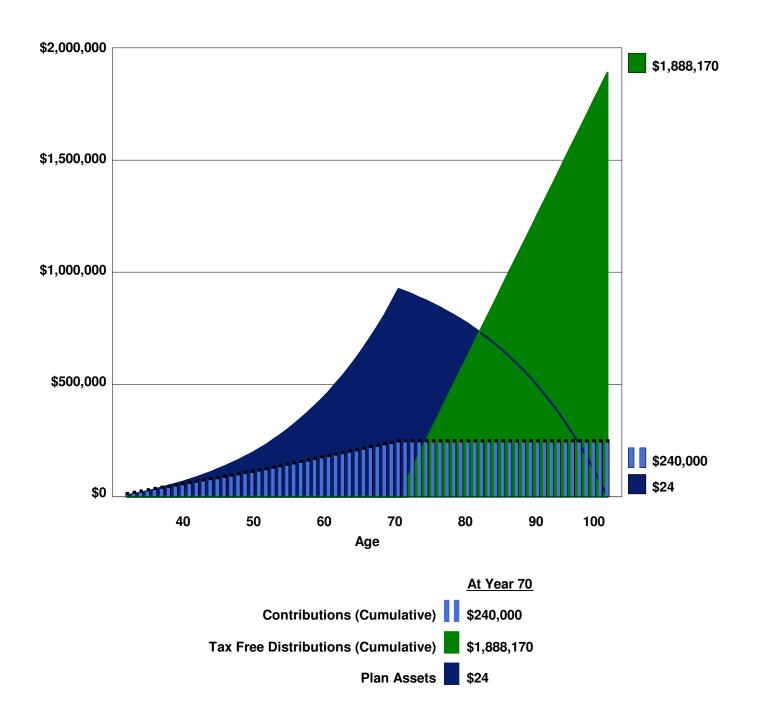

0

240,000

For: Erin Coppola

1,888,170

Management fees reflected in column (3): 1.00%

Plan results are hypothetical only. Actual results will vary due to changes in contributions and withdrawals, income tax brackets, and investment performance.

# Accumulation and Distribution Summary

Note: All projections are based on client furnished data and assumptions.