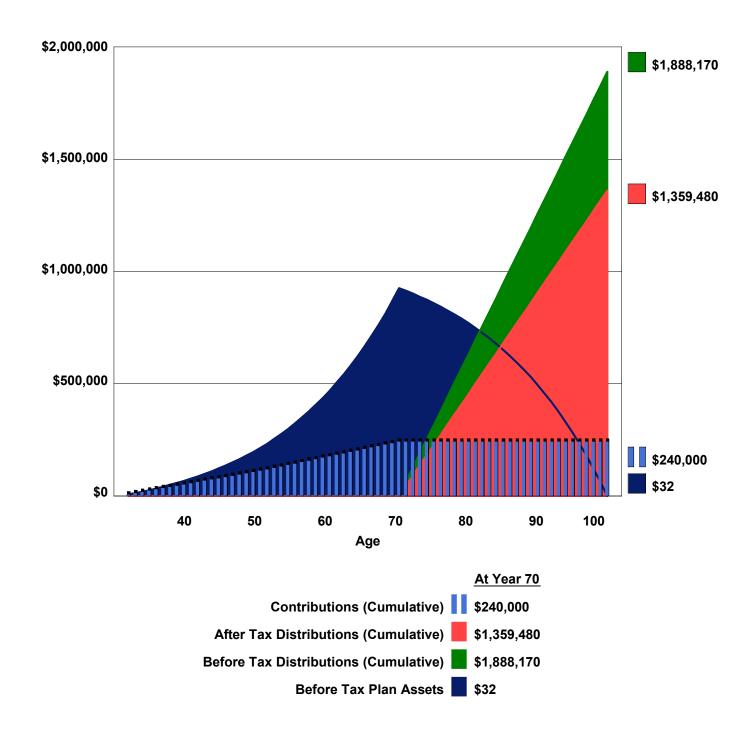

### Accumulation

| Initial<br>Plan Asso<br>0 | ets            | Plan<br>Yield<br>7.00% |                  |  |
|---------------------------|----------------|------------------------|------------------|--|
| (1) (2)                   |                | (3)                    | (4)              |  |
| Beginning                 |                |                        |                  |  |
| of Year                   |                | Beginning              |                  |  |
| Balance                   | Contribution   | of Year                | Year End         |  |
| in Plan                   | to the         | Plan                   | Plan             |  |
| Assets                    | Plan           | Assets                 | Assets           |  |
| I                         |                | I                      |                  |  |
| 0                         | 5,500          | 5,500                  | 5,826            |  |
| 5,826<br>11,998           | 5,500          | 11,326                 | 11,998           |  |
| 18,536                    | 5,500<br>5,500 | 17,498<br>24,036       | 18,536<br>25,462 |  |
| 25,462                    | 5,500          | 30,962                 | 32,798           |  |
| 32,798                    | 5,500          | 38,298                 | 40,569           |  |
| 40,569                    | 5,500          | 46,069                 | 48,801           |  |
| 48,801                    | 5,500          | 54,301                 | 57,521           |  |
| 57,521                    | 5,500          | 63,021                 | 66,758           |  |
| 66,758                    | 5,500          | 72,258                 | 76,543           |  |
| 76,543                    | 5,500          | 82,043                 | 86,908           |  |
| 86,908                    | 5,500          | 92,408                 | 97,888           |  |
| 97,888                    | 5,500          | 103,388                | 109,519          |  |
| 109,519                   | 5,500          | 115,019                | 121,839          |  |
| 121,839                   | 5,500          | 127,339                | 134,890          |  |
| 134,890                   | 5,500          | 140,390                | 148,715          |  |

### Accumulation

|              |     | (1)       | (2)          | (3)       | (4)      |
|--------------|-----|-----------|--------------|-----------|----------|
| Beg          |     | Beginning |              |           |          |
|              |     | of Year   |              | Beginning |          |
|              |     | Balance   | Contribution | of Year   | Year End |
| Accumulation |     | in Plan   | to the       | Plan      | Plan     |
| Year         | Age | Assets    | Plan         | Assets    | Assets   |
|              |     |           |              |           |          |
| 31           | 60  | 468,890   | 6,500        | 475,390   | 503,580  |
| 32           | 61  | 503,580   | 6,500        | 510,080   | 540,328  |
| 33           | 62  | 540,328   | 6,500        | 546,828   | 579,255  |
| 34           | 63  | 579,255   | 6,500        | 585,755   | 620,490  |
| 35           | 64  | 620,490   | 6,500        | 626,990   | 664,170  |
| 36           | 65  | 664,170   | 6,500        | 670,670   | 710,441  |
| 37           | 66  | 710,441   | 6,500        | 716,941   | 759,456  |
| 38           | 67  | 759,456   | 6,500        | 765,956   | 811,377  |
| 39           | 68  | 811,377   | 6,500        | 817,877   | 866,377  |

# Distribution

Plan Yield 7.00% Distribution Income Tax Bracket 28.00%

|         |        | (1)       | (2)           | (3)          | (4)          | (5)      |
|---------|--------|-----------|---------------|--------------|--------------|----------|
|         |        | Beginning | Before Tax    |              |              |          |
|         |        | of Year   | IRS           |              | After Tax    |          |
|         |        | Balance   | Required      | Before Tax   | Income from  | Year End |
| Distail | oution | in Plan   | Minimum       | Scheduled    | Scheduled    | Plan     |
|         |        | -         | -             |              |              |          |
| Year    | Age    | Assets    | Distribution* | Distribution | Distribution | Assets   |
| 1       | 70     | 924,638   | 33,746        | 62,939       | 45,316       | 912,798  |
| 2       | 71     | 912,798   | 34,445        | 62,939       | 45,316       | 900,256  |
| 3       | 72     | 900,256   | 35,166        | 62,939       | 45,316       | 886,970  |
| 4       | 73     | 886,970   | 35,910        | 62,939       | 45,316       | 872,896  |
| 5       | 74     | 872,896   | 36,676        | 62,939       | 45,316       | 857,987  |
| 6       | 75     | 857,987   | 37,467        | 62,939       | 45,316       | 842,195  |
| 7       | 76     | 842,195   | 38,282        | 62,939       | 45,316       | 825,466  |
| 8       | 77     | 825,466   | 38,937        | 62,939       | 45,316       | 807,745  |
| 9       | 78     | 807,745   | 39,790        | 62,939       | 45,316       | 788,973  |
| 10      | 79     | 788,973   | 40,460        | 62,939       | 45,316       | 769,088  |
| 11      | 80     | 769,088   | 41,128        | 62,939       | 45,316       | 748,023  |
| 12      | 81     | 748,023   | 41,789        | 62,939       | 45,316       | 725,710  |
| 13      | 82     | 725,710   | 42,439        | 62,939       | 45,316       | 702,074  |
| 14      | 83     | 702,074   | 43,072        | 62,939       | 45,316       | 677,035  |
| 15      | 84     | 677,035   | 43,680        | 62,939       | 45,316       | 650,512  |
| 16      | 85     | 650,512   | 43,954        | 62,939       | 45,316       | 622,417  |
| 17      | 86     | 622,417   | 44,143        | 62,939       | 45,316       | 592,655  |
| 18      | 87     | 592,655   | 44,228        | 62,939       | 45,316       | 561,128  |
| 19      | 88     | 561,128   | 44,183        | 62,939       | 45,316       | 527,732  |
| 20      | 89     | 527,732   | 43,978        | 62,939       | 45,316       | 492,355  |
| 21      | 90     | 492,355   | 43,189        | 62,939       | 45,316       | 454,881  |
| 22      | 91     | 454,881   | 42,119        | 62,939       | 45,316       | 415,184  |
| 23      | 92     | 415,184   | 40,704        | 62,939       | 45,316       | 373,133  |
| 24      | 93     | 373,133   | 38,868        | 62,939       | 45,316       | 328,589  |
| 25      | 94     | 328,589   | 36,109        | 62,939       | 45,316       | 281,403  |
| 26      | 95     | 281,403   | 32,721        | 62,939       | 45,316       | 231,419  |
| 27      | 96     | 231,419   | 28,570        | 62,939       | 45,316       | 178,471  |
| 28      | 97     | 178,471   | 23,483        | 62,939       | 45,316       | 122,383  |
| 29      | 98     | 122,383   | 17,237        | 62,939       | 45,316       | 62,969   |
| 30      | 99     | 62,969    | 9,398         | 62,939       | 45,316       | 32       |
|         |        |           | 1,115,871     | 1,888,170    | 1,359,480    |          |

# Accumulation and Distribution Summary

Note: All projections are based on client furnished data and assumptions.