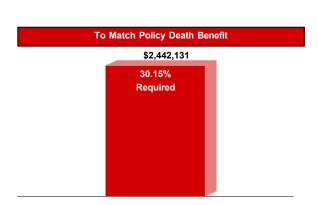

### Gross Interest Rate Required on

a Hypothetical Taxable Investment Equal to the Executive's Cumulative Net Payments of \$140,350 to Match the Executive's Values of the Indexed Universal Life Policy Values over 60 Years

|                                                                  |       | Hypothetical<br>Taxable<br>Alternative |
|------------------------------------------------------------------|-------|----------------------------------------|
| To match Policy Cash Value of: To match Policy Death Benefit of: | . , , | 30.15%<br>30.15%                       |