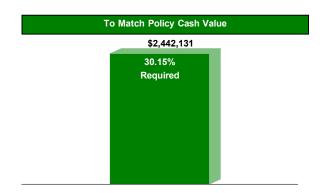

### Gross Interest Rate Required on

a Hypothetical Taxable Investment Equal to the Executive's Cumulative Net Payments of \$140,350 to Match the Executive's Values of the Indexed Universal Life Policy Values over 60 Years

|                                                                  |       | Hypothetical<br>Taxable<br>Alternative |
|------------------------------------------------------------------|-------|----------------------------------------|
| To match Policy Cash Value of: To match Policy Death Benefit of: | . , , | 30.15%<br>30.15%                       |