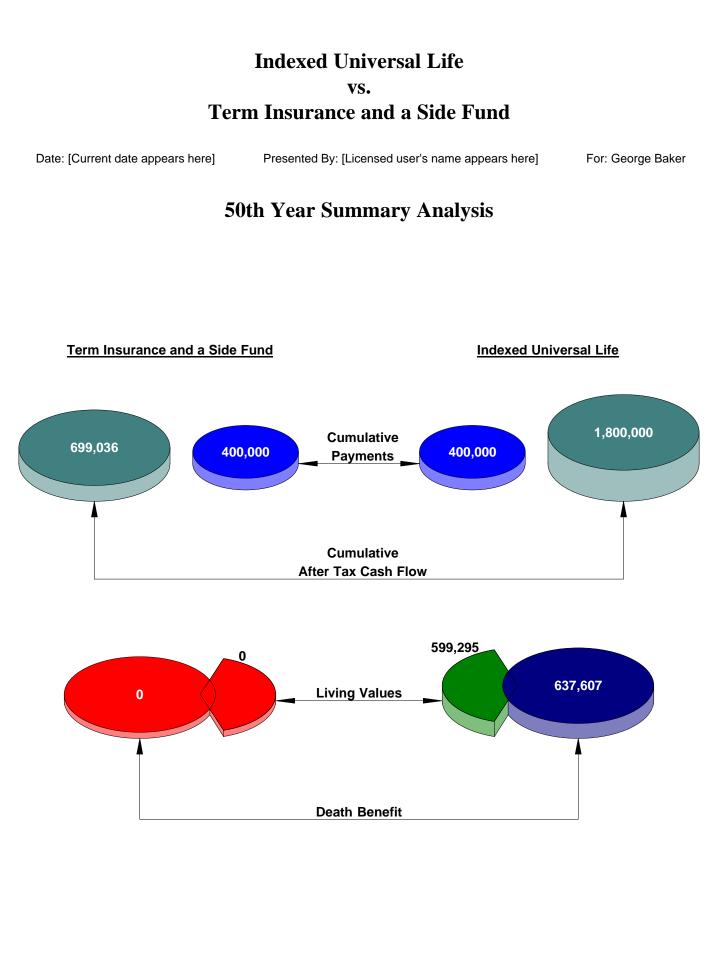

|      | Payment Allocation            |                           |                                  | 500,000 Scheduled Term Insurance Along with<br>a Side Fund |                     |                                    |                               | Indexed UL                       |                             |                            |                  |
|------|-------------------------------|---------------------------|----------------------------------|------------------------------------------------------------|---------------------|------------------------------------|-------------------------------|----------------------------------|-----------------------------|----------------------------|------------------|
|      | (1)<br>Cost                   | (2)<br>Alternative        | (3)                              | (4)<br>After Tax                                           | (5)                 | (6)                                | (7)<br>Combined               | (8)                              | (9)                         | (10)                       | (11)             |
| Year | of the<br>Proposed<br>Premium | Term<br>Policy<br>Premium | Net to<br>Side Fund<br>(1) - (2) | Cash Flow<br>from the<br>Account                           | Side Fund<br>Values | Scheduled<br>Term Death<br>Benefit | Death<br>Benefit<br>(5) + (6) | After Tax<br>Policy<br>Cash Flow | Year End<br>Accum<br>Value* | Year End<br>Cash<br>Value* | Death<br>Benefit |
| 41   | 0                             | 0                         | 0                                | 0                                                          | 0                   | 0                                  | 0                             | 60,000                           | 808,774                     | 808,774                    | 923,231          |
| 42   | 0                             | 0                         | 0                                | 0                                                          | 0                   | 0                                  | 0                             | 60,000                           | 795,735                     | 795,735                    | 917,160          |
| 43   | 0                             | 0                         | 0                                | 0                                                          | 0                   | 0                                  | 0                             | 60,000                           | 779,601                     | 779,601                    | 908,298          |
| 44   | 0                             | 0                         | 0                                | 0                                                          | 0                   | 0                                  | 0                             | 60,000                           | 759,816                     | 759,816                    | 896,087          |
| 45   | 0                             | 0                         | 0                                | 0                                                          | 0                   | 0                                  | 0                             | 60,000                           | 735,732                     | 735,732                    | 879,875          |
| 46   | 0                             | 0                         | 0                                | 0                                                          | 0                   | 0                                  | 0                             | 60,000                           | 706,593                     | 706,593                    | 858,901          |
| 47   | 0                             | 0                         | 0                                | 0                                                          | 0                   | 0                                  | 0                             | 60,000                           | 677,002                     | 677,002                    | 805,824          |
| 48   | 0                             | 0                         | 0                                | 0                                                          | 0                   | 0                                  | 0                             | 60,000                           | 648,223                     | 648,223                    | 750,462          |
| 49   | 0                             | 0                         | 0                                | 0                                                          | 0                   | 0                                  | 0                             | 60,000                           | 621,718                     | 621,718                    | 693,931          |
| 50   | 0                             | 0                         | 0                                | 0                                                          | 0                   | 0                                  | 0                             | 60,000                           | 599,295                     | 599,295                    | 637,607          |

400,000 **12,000** 388,000

1,800,000

50 Year Summary

| n column (5): 0.75%                                                                                                                    |                                                            | Term/Side<br>Fund       | Indexed UL                      |
|----------------------------------------------------------------------------------------------------------------------------------------|------------------------------------------------------------|-------------------------|---------------------------------|
| nental illustration for indexed<br>sentation, this footnote refers<br>lustration from a specific life<br>portant details, caveats, and | After Tax Payments<br>After Tax Cash Flow<br>Living Values | 400,000<br>699,036<br>0 | 400,000<br>1,800,000<br>599,295 |
|                                                                                                                                        | Death Benefit                                              | 0                       | 637,607                         |