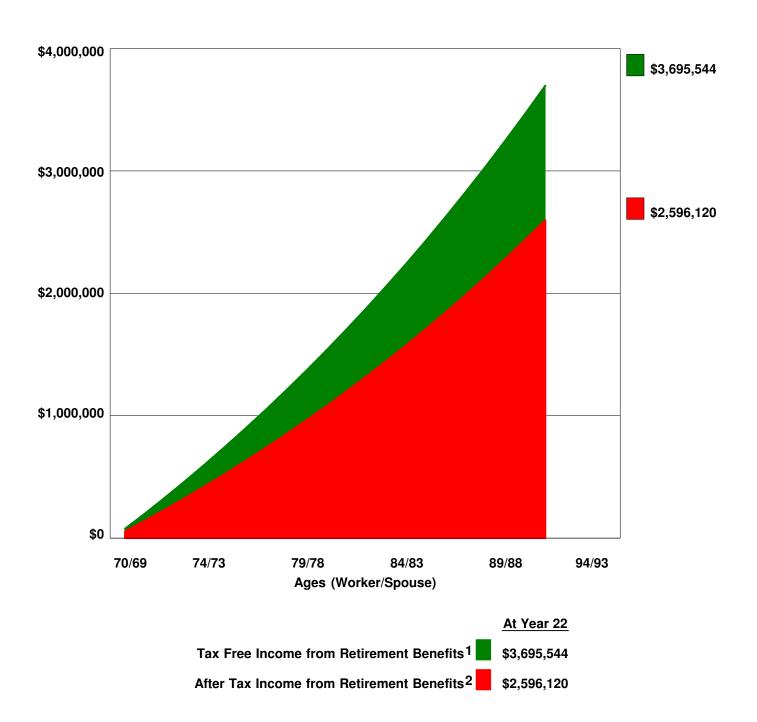

| Retirement<br>Year | Worker's<br>Age | Spouse's<br>Age | (1) Worker's Benefits (Including Growth) | Spouse's<br>Benefits<br>(Including<br>Growth) | (3) Total Benefits (Including Growth) (1) + (2) | (4) Tax Free Income from Retirement Benefits* | (5) After Tax Income from Retirement Benefits** |
|--------------------|-----------------|-----------------|------------------------------------------|-----------------------------------------------|-------------------------------------------------|-----------------------------------------------|-------------------------------------------------|
| 1                  | 70              | 69              | 75,154                                   | 0                                             | 75,154                                          | 75,154                                        | 52,796                                          |
| 2                  | 71              | 70              | 77,409                                   | 48.840                                        | 126,249                                         | 126,249                                       | 88,690                                          |
| 3                  | 72              | 71              | 79,731                                   | 50,306                                        | 130,037                                         | 130,037                                       | 91,351                                          |
| 4                  | 73              | 72              | 82,123                                   | 51,815                                        | 133,938                                         | 133,938                                       | 94,091                                          |
|                    | 74              | 73              | 84,587                                   | 53,369                                        | 137,956                                         | 137,956                                       | 96,914                                          |
| 5<br>6<br>7        | 75              | 74              | 87,125                                   | 54,970                                        | 142,095                                         | 142,095                                       | 99,822                                          |
| 7                  | 76              | 75              | 89,738                                   | 56,619                                        | 146,357                                         | 146,357                                       | 102,816                                         |
| 8                  | 77              | 76              | 92,430                                   | 58,318                                        | 150,748                                         | 150,748                                       | 105,900                                         |
| 9                  | 78              | 77              | 95,203                                   | 60,068                                        | 155,271                                         | 155,271                                       | 109,078                                         |
| 10                 | 79              | 78              | 98,059                                   | 61,870                                        | 159,929                                         | 159,929                                       | 112,350                                         |
| 11                 | 80              | 79              | 101,001                                  | 63,726                                        | 164,727                                         | 164,727                                       | 115,721                                         |
| 12                 | 81              | 80              | 104,031                                  | 65,637                                        | 169,668                                         | 169,668                                       | 119,192                                         |
| 13                 | 82              | 81              | 107,152                                  | 67,607                                        | 174,759                                         | 174,759                                       | 122,768                                         |
| 14                 | 83              | 82              | 110,367                                  | 69,635                                        | 180,002                                         | 180,002                                       | 126,451                                         |
| 15                 | 84              | 83              | 113,678                                  | 71,724                                        | 185,402                                         | 185,402                                       | 130,245                                         |
| 16                 | 85              | 84              | 117,088                                  | 73,875                                        | 190,963                                         | 190,963                                       | 134,152                                         |
| 17                 | 86              | 85              | 120,601                                  | 76,092                                        | 196,693                                         | 196,693                                       | 138,177                                         |
| 18                 | 87              | 86              | 124,219                                  | 78,375                                        | 202,594                                         | 202,594                                       | 142,322                                         |
| 19                 | 88              | 87              | 127,945                                  | 80,726                                        | 208,671                                         | 208,671                                       | 146,591                                         |
| 20                 | 89              | 88              | 131,784                                  | 83,148                                        | 214,932                                         | 214,932                                       | 150,990                                         |
| 21                 | 90              | 89              | 135,737                                  | 85,642                                        | 221,379                                         | 221,379                                       | 155,519                                         |
| 22                 | 91              | 90              | 139,809                                  | 88,211                                        | 228,020                                         | 228,020                                       | 160,184                                         |

2,294,971 1,400,573 3,695,544 3,695,544 **2,596,120** 

The above calculations are based upon client furnished data. These results may be based on incomplete information. For precise benefit estimates, call the Social Security Administration at 1-800-772-1213.

## Retirement Benefits Analysis

<sup>&</sup>lt;sup>1</sup> 0.00% income tax assessed. This applies only if client's modified adjusted gross income (MAGI) is low enough so that no income tax is assessed on the retirement benefits.

Date: [Current date appears here]

 $<sup>^2 35.00\%</sup>$  income tax assessed on 85.00% of the retirement benefits.