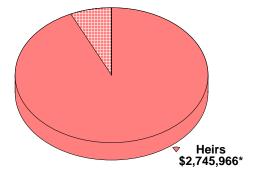

#### Comparative Analysis at Ages 99/94

Strategy 1
Current Plan
Total Wealth Distributed: \$2,745,966

Strategy 2
Acquire SPIA
Total Wealth Distributed: \$3,032,727

Due to the illustrated results of "stretch-out" tax planning, the checkered section of the Heirs slices represents the amount in retirement assets in the following amounts on which income tax is still due by Heirs: Strategy 1: \$172,554; Strategy 2: \$172,554.