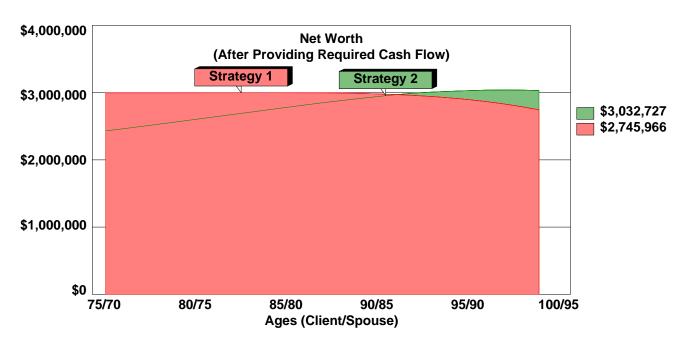

#### Comparative Analysis at Ages 99/94

Strategy 1
Current Plan
Total Wealth Distributed: \$2,745,966

Strategy 2
Acquire SPIA
Total Wealth Distributed: \$3,032,727

Due to the illustrated results of "stretch-out" tax planning, the checkered section of the Heirs slices represents the amount in retirement assets in the following amounts on which income tax is still due by Heirs: Strategy 1: \$172,554; Strategy 2: \$172,554.

## **Comparison of Alternatives**

Comparison Page: 1 Date: 01/01/2013

Presented By: [Licensed user's name appears here]

For: Aaron Bigelow & Connie Bigelow

|      |               |               | Spendable Cash Flow |                 | Net Worth*      |                 | Wealth to Heirs |                 |
|------|---------------|---------------|---------------------|-----------------|-----------------|-----------------|-----------------|-----------------|
|      |               |               | Strategy 1          | Strategy 2      | Strategy 1      | Strategy 2      | Strategy 1      | Strategy 2      |
| Year | Client<br>Age | Spouse<br>Age | Current<br>Plan     | Acquire<br>SPIA | Current<br>Plan | Acquire<br>SPIA | Current<br>Plan | Acquire<br>SPIA |
| 1    | 75            | 70            | 100,000             | 100,000         | 2,998,433       | 2,431,995       | 2,998,433       | 2,725,372       |
| 2    | 76            | 71            | 103,000             | 103,000         | 2,997,681       | 2,465,047       | 2,997,681       | 2,724,485       |
| 3    | 77            | 72            | 106,090             | 106,090         | 2,997,489       | 2,498,902       | 2,997,489       | 2,723,655       |
| 4    | 78            | 73            | 109,273             | 109,273         | 2,997,622       | 2,533,327       | 2,997,622       | 2,722,631       |
| 5    | 79            | 74            | 112,551             | 112,551         | 2,997,952       | 2,568,196       | 2,997,952       | 2,721,270       |
| 6    | 80            | 75            | 115,927             | 115,927         | 2,998,362       | 2,603,394       | 2,998,362       | 2,719,441       |
| 7    | 81            | 76            | 119,405             | 119,405         | 2,998,758       | 2,638,829       | 2,998,758       | 2,717,033       |
| 8    | 82            | 77            | 122,987             | 122,987         | 2,999,069       | 2,674,430       | 2,999,069       | 2,713,958       |
| 9    | 83            | 78            | 126,677             | 126,677         | 2,999,225       | 2,710,130       | 2,999,225       | 2,710,130       |
| 10   | 84            | 79            | 130,477             | 130,477         | 2,999,170       | 2,745,876       | 2,999,170       | 2,745,876       |
| 11   | 85            | 80            | 134,392             | 134,392         | 2,998,911       | 2,781,647       | 2,998,911       | 2,781,647       |
| 12   | 86            | 81            | 138,423             | 138,423         | 2,998,413       | 2,816,279       | 2,998,413       | 2,816,279       |
| 13   | 87            | 82            | 142,576             | 142,576         | 2,997,651       | 2,849,649       | 2,997,651       | 2,849,649       |
| 14   | 88            | 83            | 146,853             | 146,853         | 2,995,326       | 2,881,623       | 2,995,326       | 2,881,623       |
| 15   | 89            | 84            | 151,259             | 151,259         | 2,990,447       | 2,912,073       | 2,990,447       | 2,912,073       |
| 16   | 90            | 85            | 155,797             | 155,797         | 2,982,928       | 2,940,943       | 2,982,928       | 2,940,943       |
| 17   | 91            | 86            | 160,471             | 160,471         | 2,972,624       | 2,968,119       | 2,972,624       | 2,968,119       |
| 18   | 92            | 87            | 165,285             | 165,285         | 2,959,382       | 2,993,481       | 2,959,382       | 2,993,481       |
| 19   | 93            | 88            | 170,243             | 170,243         | 2,943,047       | 3,008,388       | 2,943,047       | 3,008,388       |
| 20   | 94            | 89            | 175,351             | 175,351         | 2,923,575       | 3,020,537       | 2,923,575       | 3,020,537       |
| 21   | 95            | 90            | 180,611             | 180,611         | 2,900,832       | 3,030,364       | 2,900,832       | 3,030,364       |
| 22   | 96            | 91            | 186,029             | 186,029         | 2,870,916       | 3,037,765       | 2,870,916       | 3,037,765       |
| 23   | 97            | 92            | 191,610             | 191,610         | 2,835,013       | 3,041,301       | 2,835,013       | 3,041,301       |
| 24   | 98            | 93            | 197,359             | 197,359         | 2,793,427       | 3,039,127       | 2,793,427       | 3,039,127       |
| 25   | 99            | 94            | 203,279             | 203,279         | 2,745,966       | 3,032,727       | 2,745,966       | 3,032,727       |