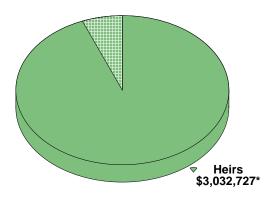

#### Comparative Analysis at Ages 99/94

Strategy 1
Current Plan
Total Wealth Distributed: \$2,745,966

Strategy 2
Acquire SPIA
Total Wealth Distributed: \$3,032,727

Due to the illustrated results of "stretch-out" tax planning, the checkered section of the Heirs slices represents the amount in retirement assets in the following amounts on which income tax is still due by Heirs: Strategy 1: \$172,554; Strategy 2: \$172,554.