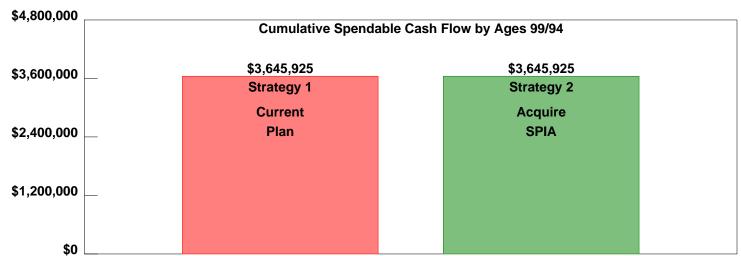

## **Comparison of Alternatives**

Comparison Page: 1 Date: 01/01/2013

Presented By: [Licensed user's name appears here]

For: Aaron Bigelow & Connie Bigelow

|      |               |               | Spendable Cash Flow |                 | Net Worth*      |                 | Wealth to Heirs |                 |
|------|---------------|---------------|---------------------|-----------------|-----------------|-----------------|-----------------|-----------------|
|      |               |               | Strategy 1          | Strategy 2      | Strategy 1      | Strategy 2      | Strategy 1      | Strategy 2      |
| Year | Client<br>Age | Spouse<br>Age | Current<br>Plan     | Acquire<br>SPIA | Current<br>Plan | Acquire<br>SPIA | Current<br>Plan | Acquire<br>SPIA |
| 1    | 75            | 70            | 100,000             | 100,000         | 2,998,433       | 2,431,995       | 2,998,433       | 2,725,372       |
| 2    | 76            | 71            | 103,000             | 103,000         | 2,997,681       | 2,465,047       | 2,997,681       | 2,724,485       |
| 3    | 77            | 72            | 106,090             | 106,090         | 2,997,489       | 2,498,902       | 2,997,489       | 2,723,655       |
| 4    | 78            | 73            | 109,273             | 109,273         | 2,997,622       | 2,533,327       | 2,997,622       | 2,722,631       |
| 5    | 79            | 74            | 112,551             | 112,551         | 2,997,952       | 2,568,196       | 2,997,952       | 2,721,270       |
| 6    | 80            | 75            | 115,927             | 115,927         | 2,998,362       | 2,603,394       | 2,998,362       | 2,719,441       |
| 7    | 81            | 76            | 119,405             | 119,405         | 2,998,758       | 2,638,829       | 2,998,758       | 2,717,033       |
| 8    | 82            | 77            | 122,987             | 122,987         | 2,999,069       | 2,674,430       | 2,999,069       | 2,713,958       |
| 9    | 83            | 78            | 126,677             | 126,677         | 2,999,225       | 2,710,130       | 2,999,225       | 2,710,130       |
| 10   | 84            | 79            | 130,477             | 130,477         | 2,999,170       | 2,745,876       | 2,999,170       | 2,745,876       |
| 11   | 85            | 80            | 134,392             | 134,392         | 2,998,911       | 2,781,647       | 2,998,911       | 2,781,647       |
| 12   | 86            | 81            | 138,423             | 138,423         | 2,998,413       | 2,816,279       | 2,998,413       | 2,816,279       |
| 13   | 87            | 82            | 142,576             | 142,576         | 2,997,651       | 2,849,649       | 2,997,651       | 2,849,649       |
| 14   | 88            | 83            | 146,853             | 146,853         | 2,995,326       | 2,881,623       | 2,995,326       | 2,881,623       |
| 15   | 89            | 84            | 151,259             | 151,259         | 2,990,447       | 2,912,073       | 2,990,447       | 2,912,073       |
| 16   | 90            | 85            | 155,797             | 155,797         | 2,982,928       | 2,940,943       | 2,982,928       | 2,940,943       |
| 17   | 91            | 86            | 160,471             | 160,471         | 2,972,624       | 2,968,119       | 2,972,624       | 2,968,119       |
| 18   | 92            | 87            | 165,285             | 165,285         | 2,959,382       | 2,993,481       | 2,959,382       | 2,993,481       |
| 19   | 93            | 88            | 170,243             | 170,243         | 2,943,047       | 3,008,388       | 2,943,047       | 3,008,388       |
| 20   | 94            | 89            | 175,351             | 175,351         | 2,923,575       | 3,020,537       | 2,923,575       | 3,020,537       |
| 21   | 95            | 90            | 180,611             | 180,611         | 2,900,832       | 3,030,364       | 2,900,832       | 3,030,364       |
| 22   | 96            | 91            | 186,029             | 186,029         | 2,870,916       | 3,037,765       | 2,870,916       | 3,037,765       |
| 23   | 97            | 92            | 191,610             | 191,610         | 2,835,013       | 3,041,301       | 2,835,013       | 3,041,301       |
| 24   | 98            | 93            | 197,359             | 197,359         | 2,793,427       | 3,039,127       | 2,793,427       | 3,039,127       |
| 25   | 99            | 94            | 203,279             | 203,279         | 2,745,966       | 3,032,727       | 2,745,966       | 3,032,727       |

3,645,925 3,645,925

<sup>\*</sup>After spendable cash flow.